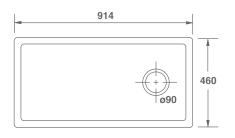

## **FEATURES**

Offset 3½" waste outlet suitable for basket strainer or waste disposer. Round overflow. Lifetime warranty.

All our sinks come in a choice of white or biscuit.

| Product             | Code      | Dimensions |     |     |     |       |        |
|---------------------|-----------|------------|-----|-----|-----|-------|--------|
|                     |           |            | W   | D   | Н   | Waste | Weight |
| Butler 1000 White   | SCBU101WH | (mm)       | 914 | 460 | 255 | 90    | - 70kg |
|                     |           | (in)       | 36  | 18  | 10  | 3½    |        |
| Butler 1000 Biscuit | SCBU101PN | (mm)       | 914 | 460 | 255 | 90    | 70kg   |
|                     |           | (in)       | 36  | 18  | 10  | 3½    |        |