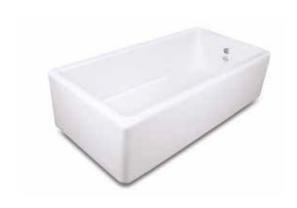

## **FEATURES**

Offset 3½" waste outlet suitable for basket strainer or waste disposer. Round overflow. Lifetime warranty.

All our sinks come in a choice of white or biscuit.

| Product             | Code      | Dimensions |     |     |     |       |        |
|---------------------|-----------|------------|-----|-----|-----|-------|--------|
|                     |           |            | W   | D   | Н   | Waste | Weight |
| Butler 1000 White   | SCBU101WH | (mm)       | 914 | 460 | 255 | 90    | - 70kg |
|                     |           | (in)       | 36  | 18  | 10  | 3½    |        |
| Butler 1000 Biscuit | SCBU101PN | (mm)       | 914 | 460 | 255 | 90    | 70kg   |
|                     |           | (in)       | 36  | 18  | 10  | 3½    |        |