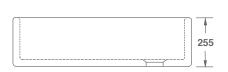

## **FEATURES**

Offset 3½" waste outlet suitable for basket strainer or waste disposer. Round overflow. Lifetime warranty.

All our sinks come in a choice of white or biscuit.

| Product             | Code      | Dimensions |     |     |     |       |        |
|---------------------|-----------|------------|-----|-----|-----|-------|--------|
|                     |           |            | W   | D   | Н   | Waste | Weight |
| Butler 1000 White   | SCBU101WH | (mm)       | 914 | 460 | 255 | 90    | - 70kg |
|                     |           | (in)       | 36  | 18  | 10  | 3½    |        |
| Butler 1000 Biscuit | SCBU101PN | (mm)       | 914 | 460 | 255 | 90    | 70kg   |
|                     |           | (in)       | 36  | 18  | 10  | 3½    |        |