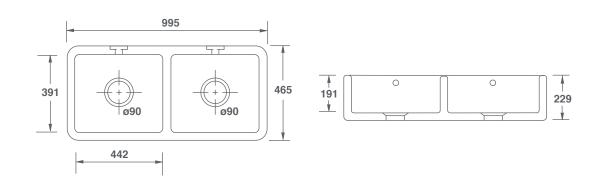

| Product                  | Code      | Dimensions |     |     |     |       |        |
|--------------------------|-----------|------------|-----|-----|-----|-------|--------|
|                          |           |            | W   | D   | Н   | Waste | Weight |
| Double Bowl 1000 White   | SCLD101WH | (mm)       | 995 | 465 | 229 | 90    | - 70kg |
|                          |           | (in)       | 39  | 18½ | 9   | 3½    |        |
| Double Bowl 1000 Biscuit | SCLD101PN | (mm)       | 995 | 465 | 229 | 90    | - 70kg |
|                          |           | (in)       | 39  | 18½ | 9   | 3½    |        |