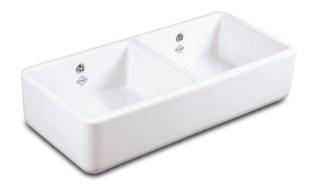

## FEATURES

Compact double bowl sink with central dividing wall. Central 3<sup>1</sup>/<sub>2</sub>" waste outlets suitable for basket strainers or waste disposers. Round overflows. Lifetime warranty.

All our sinks come in a choice of white or biscuit.