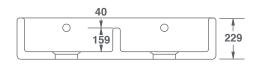

| Product                    | Code      | Dimensions |     |     |     |       |        |
|----------------------------|-----------|------------|-----|-----|-----|-------|--------|
|                            |           |            | W   | D   | Н   | Waste | Weight |
| Shaker Double 1000 White   | SCSH101WH | (mm)       | 995 | 465 | 229 | 90    | - 67kg |
|                            |           | (in)       | 39  | 18½ | 9   | 3½    |        |
| Shaker Double 1000 Biscuit | SCSH101PN | (mm)       | 838 | 460 | 229 | 90    | - 67kg |
|                            |           | (in)       | 33  | 18½ | 9   | 3½    |        |