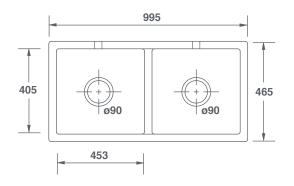

| Product                    | Code      | Dimensions |     |     |     |       |        |
|----------------------------|-----------|------------|-----|-----|-----|-------|--------|
|                            |           |            | W   | D   | Н   | Waste | Weight |
| Shaker Double 1000 White   | SCSH101WH | (mm)       | 995 | 465 | 229 | 90    | - 67kg |
|                            |           | (in)       | 39  | 18½ | 9   | 3½    |        |
| Shaker Double 1000 Biscuit | SCSH101PN | (mm)       | 838 | 460 | 229 | 90    | - 67kg |
|                            |           | (in)       | 33  | 18½ | 9   | 3½    |        |