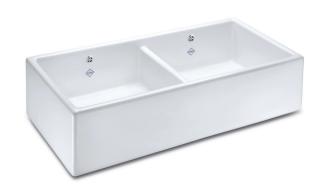

## **FEATURES**

Double bowl sink with dropped central dividing wall. Central 3½" waste outlets suitable for basket strainers or waste disposers. Round overflows. Lifetime warranty.

All our sinks come in a choice of white or biscuit.