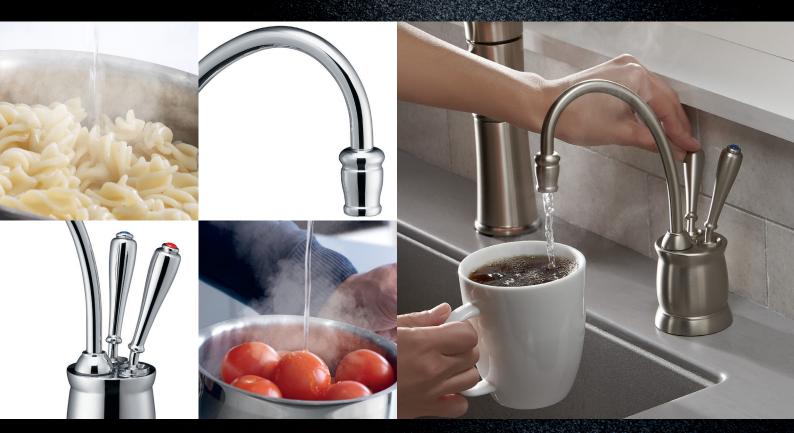

# Special edition F-HC2215 Tuscan steaming hot water tap

Classic and nostalgic, the F-HC2215 provides the perfect combination of traditional style and functionality. Pure convenience is guaranteed from the F-HC2215, which dispenses filtered steaming hot water at up to 98°C, as well as filtered cold water.

#### Features

- Dispenses up to 98°C filtered steaming hot water, which is perfect for hot drinks and countless kitchen tasks
- Dispenses filtered cold water
- Safe, multi step hot water handle
- Additional to your main tap

- Efficient use of space and time
- Easy to install
- Available in chrome and brushed steel
- 2 year tap and tank guarantee