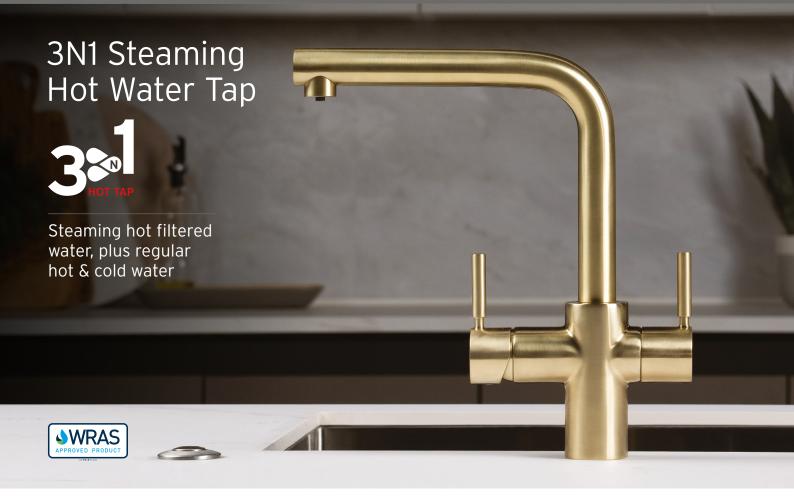

# S H O W R O O M **C O L L E C T I O N**

At the pull of a lever, the 3N1 steaming hot water tap can dispense steaming hot filtered water, regular hot or regular cold water, replacing your main tap. Ideal for making hot drinks, cleaning, preparing pasta and more.

#### **FEATURES**

- Dispenses instant filtered steaming hot water - perfect for hot drinks and countless kitchen tasks
- Swivel spout
- Premium contemporary Italian design
- Manufactured with premium materials
- Efficient use of space and time

- Easy to install
- Available in Chrome, Brushed Steel, Rose Gold, Chrome body and Jet Black spout, Velvet Black, Anthracite, Brushed Gold and Brushed Copper finishes
- 5 year tap guarantee and 2 year tank guarantee
- Safe, multi-step hot water handle