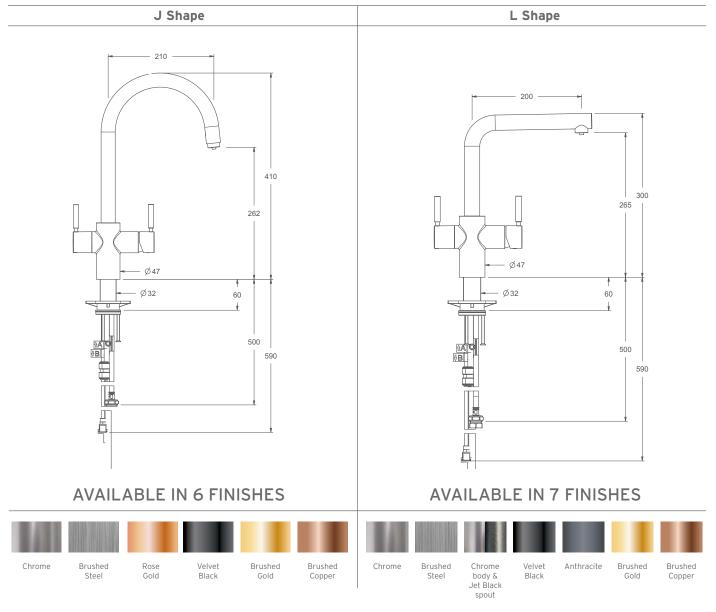

#### **DIMENSIONS (mm)**

- Easy to install
- Available in Chrome, Brushed Steel, Rose Gold, Chrome body and Jet Black spout, Velvet Black, Anthracite, Brushed Gold and Brushed Copper finishes
- 5 year tap guarantee and 2 year tank guarantee
- Safe, multi-step hot water handle