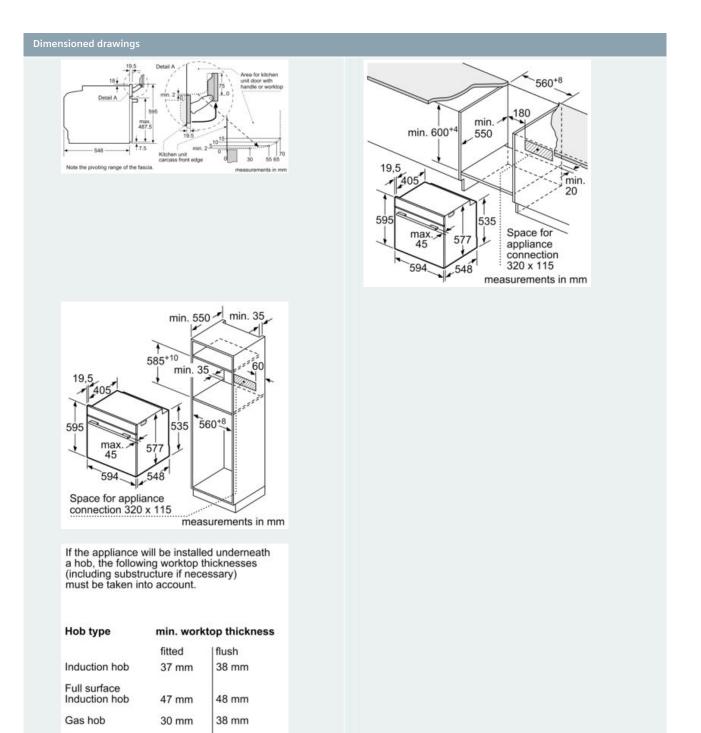

#### **Technical Data**

Color / Material Front : Stainless steel Construction type : Built-in Door opening : Drop down Required niche size for installation (HxWxD) : 585-595 x 560-568 x 550 mm Dimensions : 595 x 594 x 548 mm Dimensions of the packed product (HxWxD) : 675 x 660 x 690 mm Control Panel Material : Stainless steel Door Material : Glass Net weight : 46.3 kg Approval certificates : CE, VDE Length of electrical supply cord : 120 cm EAN code : 4242003658321 Fuse protection : 16 A Voltage : 220-240 V Frequency : 60; 50 Hz Plug type : Gardy plug w/ earthing Approval certificates : CE, VDE Number of cavities (2010/30/EC) : 1 Usable volume (of cavity) - NEW (2010/30/EC) : 71 l Energy efficiency rating : A+ Energy consumption per cycle conventional (2010/30/EC) : 0.87 kWh/ cycle Energy consumption per cycle forced air convection (2010/30/EC) : 0.69 kWh/cycle Energy efficiency index (2010/30/EC) : 81.2 %

## **SIEMENS**

Electric hob

27 mm

30 mm