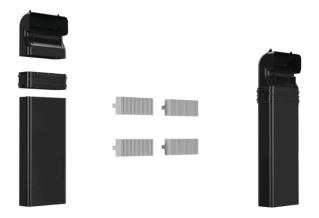

#### Features

- Accessory starter kit for ducted extraction configurations of your cooktop with integrated ventilation module in kitchens with worktop depths of 60 cm or larger.
- # Kit consisting of:
- 4 high-performance, low-noise acoustic filters for significantly lowernoise and strongly improved psycho-acoustics.
- $^{*}$  Vertical 90° "S" bow flat duct element (male)
- # Connector sleeve (female) to combine male flat duct elements
- # Straight tube element (male, 500 mm)
- \* Further ducting elements must be ordered additionally, according to the customized planning for your specific installation situation.