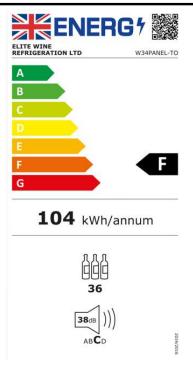

# **KA-W34PANEL-TO**

| GTIN 5061068710213  EEI Class F Rated EEI 124 Noise Level dB(A) 38dB Noise Class C Rated annual energy consumption 104kWh/annum Climate Class SN/T - 16-38 Compressor Inverter compressor Refrigerant R600A Fan Assisted Cooling Yes Ventilation Required Plinth ventilation essential Temperature Range 5 to 20 Zone Type 2 zones, 5-20 in both zone Defrosting Type Automatic Installation Undercounter Door Technical door - panel ready Door Handle push2open or with handle Door Open Direction RH hinged Reversible Door Yes Door-Open Alarm Function Yes Lock No Capacity (L) 118L Standard Storage Quantity 36 Bordeaux or Burgundy bottles (750mL) Shelves 4 Telescopic shelves, 1 fixed lower Shelf Type Treated beech wood Light Smooth strip LED - 3000k (dimmable) Auto. Lighting Function Yes Control LED touch display Control Display Colour White Charcoal Filter No Softclose Yes Internal Humidity Yes Internal Humidity Yes Internal Humidity Yes Power Lead Length 1.5m Adjustable Feet Yes - 70mm Warranty 3 years P & L                                                                                                                                                                                                                                                                                                                                                                                                                                                                                                                                                                                                                                                                                                                                                                                                                                                                                                                                                                                                                                                                                 | Appliance Designation           | Wine Storage                            |  |
|--------------------------------------------------------------------------------------------------------------------------------------------------------------------------------------------------------------------------------------------------------------------------------------------------------------------------------------------------------------------------------------------------------------------------------------------------------------------------------------------------------------------------------------------------------------------------------------------------------------------------------------------------------------------------------------------------------------------------------------------------------------------------------------------------------------------------------------------------------------------------------------------------------------------------------------------------------------------------------------------------------------------------------------------------------------------------------------------------------------------------------------------------------------------------------------------------------------------------------------------------------------------------------------------------------------------------------------------------------------------------------------------------------------------------------------------------------------------------------------------------------------------------------------------------------------------------------------------------------------------------------------------------------------------------------------------------------------------------------------------------------------------------------------------------------------------------------------------------------------------------------------------------------------------------------------------------------------------------------------------------------------------------------------------------------------------------------------------------------------------------------|---------------------------------|-----------------------------------------|--|
| Rated EEI Noise Level dB(A) Noise Class C Rated annual energy consumption Climate Class SN/T - 16-38 Compressor Refrigerant R600A Fan Assisted Cooling Yes Ventilation Required Plinth ventilation essential Temperature Range 5 to 20 Zone Type 2 zones, 5-20 in both zone Defrosting Type Automatic Installation Undercounter Door Technical door - panel ready Door Handle push2open or with handle Door Open Direction RH hinged Reversible Door Yes Door-Open Alarm Function Yes Lock No Capacity (L) 118L Standard Storage Quantity Shelt's ye Treated beech wood Light Auto. Lighting Function Yes Control LED touch display Control Display Colour White Charcoal Filter No Softclose Yes Power Lead Length Adjustable Feet Yes - 70mm                                                                                                                                                                                                                                                                                                                                                                                                                                                                                                                                                                                                                                                                                                                                                                                                                                                                                                                                                                                                                                                                                                                                                                                                                                                                                                                                                                                 |                                 |                                         |  |
| Noise Level dB(A) Noise Class C Rated annual energy consumption Climate Class SN/T - 16-38 Compressor Refrigerant Re600A Fan Assisted Cooling Yes Ventilation Required Plinth ventilation essential Temperature Range For to 20 Zone Type Poor Handle Door Technical door - panel ready Door Handle Door Open Direction Reversible Door Poor Alarm Function Lock No Capacity (L) Standard Storage Quantity Shelf Type Light Smooth strip LED - 3000k (dimmable) Auto. Lighting Function Ves Heating Ability Yes Heating Ability Ves Power Lead Length Adjustable Feet Ves - 70mm  Adjustable Feet  Ves Power Lead Length Adjustable Feet  Adjustable Feet  Ves Power Lead Length Adjustable Feet  Ves Pow | EEI Class                       | F                                       |  |
| Noise Class Rated annual energy consumption Climate Class SN/T - 16-38 Compressor Refrigerant Re600A Fan Assisted Cooling Yes Ventilation Required Plinth ventilation essential Temperature Range 5 to 20 Zone Type 2 zones, 5-20 in both zone Defrosting Type Automatic Installation Undercounter Door Technical door - panel ready Door Handle Door Open Direction RH hinged Reversible Door Yes Door-Open Alarm Function Lock No Capacity (L) 118L Standard Storage Quantity Shelves 4 Telescopic shelves, 1 fixed lower Shelf Type Treated beech wood Light Smooth strip LED - 3000k (dimmable) Auto. Lighting Function Ves Control LED touch display Control Display Colour White Charcoal Filter No Softclose Yes Power Lead Length Adjustable Feet Yes Power Lead Length Adjustable Feet Yes - 70mm                                                                                                                                                                                                                                                                                                                                                                                                                                                                                                                                                                                                                                                                                                                                                                                                                                                                                                                                                                                                                                                                                                                                                                                                                                                                                                                     | Rated EEI                       | 124                                     |  |
| Rated annual energy consumption 104kWh/annum  Climate Class SN/T - 16-38  Compressor Inverter compressor  Refrigerant R600A  Fan Assisted Cooling Yes  Ventilation Required Plinth ventilation essential  Temperature Range 5 to 20  Zone Type 2 zones, 5-20 in both zone  Defrosting Type Automatic  Installation Undercounter  Door Technical door - panel ready  Door Handle push2open or with handle  Door Open Direction RH hinged  Reversible Door Yes  Door-Open Alarm Function Yes  Lock No  Capacity (L) 118L  Standard Storage Quantity 36 Bordeaux or Burgundy bottles (750mL)  Shelves 4 Telescopic shelves, 1 fixed lower  Shelf Type Treated beech wood  Light Smooth strip LED - 3000k (dimmable)  Auto. Lighting Function Yes  Control LED touch display  Control Display Colour White  Charcoal Filter No  Softclose Yes  Heating Ability Yes  Internal Humidity 55-85% - automatic  Vibration Free Yes  Power Lead Length 1.5m  Adjustable Feet Yes - 70mm                                                                                                                                                                                                                                                                                                                                                                                                                                                                                                                                                                                                                                                                                                                                                                                                                                                                                                                                                                                                                                                                                                                                                   | Noise Level dB(A)               | 38dB                                    |  |
| Climate Class SN/T - 16-38 Compressor Inverter compressor Refrigerant R600A Fan Assisted Cooling Yes Ventilation Required Plinth ventilation essential Temperature Range 5 to 20 Zone Type 2 zones, 5-20 in both zone Defrosting Type Automatic Installation Undercounter Door Technical door - panel ready Door Handle push2open or with handle Door Open Direction RH hinged Reversible Door Yes Door-Open Alarm Function Yes Lock No Capacity (L) 118L Standard Storage Quantity 36 Bordeaux or Burgundy bottles (750mL) Shelves 4 Telescopic shelves, 1 fixed lower Shelf Type Treated beech wood Light Smooth strip LED - 3000k (dimmable) Auto. Lighting Function Yes Control LED touch display Control Display Colour White Charcoal Filter No Softclose Yes Heating Ability Yes Internal Humidity 55-85% - automatic Vibration Free Yes Power Lead Length 1.5m Adjustable Feet Yes - 70mm                                                                                                                                                                                                                                                                                                                                                                                                                                                                                                                                                                                                                                                                                                                                                                                                                                                                                                                                                                                                                                                                                                                                                                                                                              | Noise Class                     | С                                       |  |
| Compressor Inverter compressor Refrigerant R600A Fan Assisted Cooling Yes Ventilation Required Plinth ventilation essential Temperature Range 5 to 20 Zone Type 2 zones, 5-20 in both zone Defrosting Type Automatic Installation Undercounter Door Technical door - panel ready Door Handle push2open or with handle Door Open Direction RH hinged Reversible Door Yes Door-Open Alarm Function Yes Lock No Capacity (L) 118L Standard Storage Quantity 36 Bordeaux or Burgundy bottles (750mL) Shelves 4 Telescopic shelves, 1 fixed lower Shelf Type Treated beech wood Light Smooth strip LED - 3000k (dimmable) Auto. Lighting Function Yes Control LED touch display Control Display Colour White Charcoal Filter No Softclose Yes Heating Ability Yes Internal Humidity 55-85% - automatic Vibration Free Yes Power Lead Length 1.5m Adjustable Feet Yes - 70mm                                                                                                                                                                                                                                                                                                                                                                                                                                                                                                                                                                                                                                                                                                                                                                                                                                                                                                                                                                                                                                                                                                                                                                                                                                                         | Rated annual energy consumption | 104kWh/annum                            |  |
| Refrigerant R600A Fan Assisted Cooling Yes  Ventilation Required Plinth ventilation essential  Temperature Range 5 to 20  Zone Type 2 zones, 5-20 in both zone  Defrosting Type Automatic Installation Undercounter  Door Technical door - panel ready  Door Handle push2open or with handle  Door Open Direction RH hinged  Reversible Door Yes  Door-Open Alarm Function Yes  Lock No  Capacity (L) 118L  Standard Storage Quantity 36 Bordeaux or Burgundy bottles (750mL)  Shelves 4 Telescopic shelves, 1 fixed lower  Shelf Type Treated beech wood  Light Smooth strip LED - 3000k (dimmable)  Auto. Lighting Function Yes  Control LED touch display  Control Display Colour White  Charcoal Filter No  Softclose Yes  Power Lead Length 1.5m  Adjustable Feet Yes - 70mm                                                                                                                                                                                                                                                                                                                                                                                                                                                                                                                                                                                                                                                                                                                                                                                                                                                                                                                                                                                                                                                                                                                                                                                                                                                                                                                                              | Climate Class                   | SN/T - 16-38                            |  |
| Fan Assisted Cooling  Ves  Ventilation Required  Plinth ventilation essential  Temperature Range  5 to 20  Zone Type  2 zones, 5-20 in both zone  Defrosting Type  Automatic  Installation  Undercounter  Door  Technical door - panel ready  Door Handle  Door Open Direction  RH hinged  Reversible Door  Yes  Door-Open Alarm Function  Lock  No  Capacity (L)  118L  Standard Storage Quantity  36 Bordeaux or Burgundy bottles (750mL)  Shelves  4 Telescopic shelves, 1 fixed lower  Shelf Type  Treated beech wood  Light  Smooth strip LED - 3000k (dimmable)  Auto. Lighting Function  Yes  Control  LED touch display  Control Display Colour  White  Charcoal Filter  No  Softclose  Yes  Heating Ability  Yes  Internal Humidity  55-85% - automatic  Vibration Free  Yes  Power Lead Length  Adjustable Feet  Yes - 70mm                                                                                                                                                                                                                                                                                                                                                                                                                                                                                                                                                                                                                                                                                                                                                                                                                                                                                                                                                                                                                                                                                                                                                                                                                                                                                          | Compressor                      | Inverter compressor                     |  |
| Ventilation Required  Temperature Range  Zone Type  Defrosting Type  Defrosting Type  Door  Technical door - panel ready  Door Handle  Door Open Direction  RH hinged  Reversible Door  Door-Open Alarm Function  Lock  Capacity (L)  Standard Storage Quantity  Shelves  4 Telescopic shelves, 1 fixed lower  Shelf Type  Treated beech wood  Light  Smooth strip LED - 3000k (dimmable)  Auto. Lighting Function  Yes  Control  LED touch display  Control Display Colour  White  Charcoal Filter  No  Softclose  Heating Ability  Yes  Power Lead Length  Adjustable Feet  Yes - 70mm                                                                                                                                                                                                                                                                                                                                                                                                                                                                                                                                                                                                                                                                                                                                                                                                                                                                                                                                                                                                                                                                                                                                                                                                                                                                                                                                                                                                                                                                                                                                       | Refrigerant                     | R600A                                   |  |
| Temperature Range 2 zones, 5-20 in both zone  Defrosting Type Automatic Installation Undercounter  Door Technical door - panel ready  Door Handle push2open or with handle  Door Open Direction RH hinged  Reversible Door Yes  Door-Open Alarm Function Yes  Lock No  Capacity (L) 118L  Standard Storage Quantity 36 Bordeaux or Burgundy bottles (750mL)  Shelves 4 Telescopic shelves, 1 fixed lower  Shelf Type Treated beech wood  Light Smooth strip LED - 3000k (dimmable)  Auto. Lighting Function Yes  Control LED touch display  Control Display Colour White  Charcoal Filter No  Softclose Yes  Heating Ability Yes  Internal Humidity 55-85% - automatic  Vibration Free Yes  Power Lead Length 1.5m  Adjustable Feet Yes - 70mm                                                                                                                                                                                                                                                                                                                                                                                                                                                                                                                                                                                                                                                                                                                                                                                                                                                                                                                                                                                                                                                                                                                                                                                                                                                                                                                                                                                 | Fan Assisted Cooling            | Yes                                     |  |
| Zone Type 2 zones, 5-20 in both zone  Defrosting Type Automatic  Installation Undercounter  Door Technical door - panel ready  Door Handle push2open or with handle  Door Open Direction RH hinged  Reversible Door Yes  Door-Open Alarm Function Yes  Lock No  Capacity (L) 118L  Standard Storage Quantity 36 Bordeaux or Burgundy bottles (750mL)  Shelves 4 Telescopic shelves, 1 fixed lower  Shelf Type Treated beech wood  Light Smooth strip LED - 3000k (dimmable)  Auto. Lighting Function Yes  Control LED touch display  Control Display Colour White  Charcoal Filter No  Softclose Yes  Heating Ability Yes  Internal Humidity 55-85% - automatic  Vibration Free Yes  Power Lead Length 1.5m  Adjustable Feet Yes - 70mm                                                                                                                                                                                                                                                                                                                                                                                                                                                                                                                                                                                                                                                                                                                                                                                                                                                                                                                                                                                                                                                                                                                                                                                                                                                                                                                                                                                        | Ventilation Required            | Plinth ventilation essential            |  |
| Defrosting Type Installation Door Technical door - panel ready Door Handle Door Open Direction Reversible Door Technical door - panel ready Pes Door-Open Alarm Function Lock No Capacity (L) Standard Storage Quantity Shelves Shelf Type Treated beech wood Light Smooth strip LED - 3000k (dimmable) Auto. Lighting Function Yes Control LED touch display Control Display Colour Charcoal Filter No Softclose Heating Ability Yes Internal Humidity Yes Power Lead Length Adjustable Feet Yes - 70mm                                                                                                                                                                                                                                                                                                                                                                                                                                                                                                                                                                                                                                                                                                                                                                                                                                                                                                                                                                                                                                                                                                                                                                                                                                                                                                                                                                                                                                                                                                                                                                                                                       | Temperature Range               | 5 to 20                                 |  |
| Installation Undercounter  Door Technical door - panel ready  Door Handle push2open or with handle  Door Open Direction RH hinged  Reversible Door Yes  Door-Open Alarm Function Yes  Lock No  Capacity (L) 118L  Standard Storage Quantity 36 Bordeaux or Burgundy bottles (750mL)  Shelves 4 Telescopic shelves, 1 fixed lower  Shelf Type Treated beech wood  Light Smooth strip LED - 3000k (dimmable)  Auto. Lighting Function Yes  Control LED touch display  Control Display Colour White  Charcoal Filter No  Softclose Yes  Heating Ability Yes  Internal Humidity 55-85% - automatic  Vibration Free Yes  Power Lead Length 1.5m  Adjustable Feet Yes - 70mm                                                                                                                                                                                                                                                                                                                                                                                                                                                                                                                                                                                                                                                                                                                                                                                                                                                                                                                                                                                                                                                                                                                                                                                                                                                                                                                                                                                                                                                         | Zone Type                       | 2 zones, 5-20 in both zone              |  |
| Door Handle push2open or with handle Door Open Direction RH hinged Reversible Door Yes Door-Open Alarm Function Yes Lock No Capacity (L) 118L Standard Storage Quantity 36 Bordeaux or Burgundy bottles (750mL) Shelves 4 Telescopic shelves, 1 fixed lower Shelf Type Treated beech wood Light Smooth strip LED - 3000k (dimmable) Auto. Lighting Function Yes Control LED touch display Control Display Colour White Charcoal Filter No Softclose Yes Heating Ability Yes Internal Humidity 55-85% - automatic Vibration Free Yes Power Lead Length 1.5m Adjustable Feet Yes - 70mm                                                                                                                                                                                                                                                                                                                                                                                                                                                                                                                                                                                                                                                                                                                                                                                                                                                                                                                                                                                                                                                                                                                                                                                                                                                                                                                                                                                                                                                                                                                                          | Defrosting Type                 | Automatic                               |  |
| Door Handle push2open or with handle Door Open Direction RH hinged Reversible Door Yes Door-Open Alarm Function Yes Lock No Capacity (L) 118L Standard Storage Quantity 36 Bordeaux or Burgundy bottles (750mL) Shelves 4 Telescopic shelves, 1 fixed lower Shelf Type Treated beech wood Light Smooth strip LED - 3000k (dimmable) Auto. Lighting Function Yes Control LED touch display Control Display Colour White Charcoal Filter No Softclose Yes Heating Ability Yes Internal Humidity 55-85% - automatic Vibration Free Yes Power Lead Length 1.5m Adjustable Feet Yes - 70mm                                                                                                                                                                                                                                                                                                                                                                                                                                                                                                                                                                                                                                                                                                                                                                                                                                                                                                                                                                                                                                                                                                                                                                                                                                                                                                                                                                                                                                                                                                                                          | Installation                    | Undercounter                            |  |
| Door Open Direction RH hinged  Reversible Door Yes  Door-Open Alarm Function Yes  Lock No  Capacity (L) 118L  Standard Storage Quantity 36 Bordeaux or Burgundy bottles (750mL)  Shelves 4 Telescopic shelves, 1 fixed lower  Shelf Type Treated beech wood  Light Smooth strip LED - 3000k (dimmable)  Auto. Lighting Function Yes  Control LED touch display  Control Display Colour White  Charcoal Filter No  Softclose Yes  Heating Ability Yes  Internal Humidity 55-85% - automatic  Vibration Free Yes  Power Lead Length 1.5m  Adjustable Feet Yes - 70mm                                                                                                                                                                                                                                                                                                                                                                                                                                                                                                                                                                                                                                                                                                                                                                                                                                                                                                                                                                                                                                                                                                                                                                                                                                                                                                                                                                                                                                                                                                                                                             | Door                            | Technical door - panel ready            |  |
| Reversible Door Yes Door-Open Alarm Function Yes Lock No Capacity (L) 118L Standard Storage Quantity 36 Bordeaux or Burgundy bottles (750mL) Shelves 4 Telescopic shelves, 1 fixed lower Shelf Type Treated beech wood Light Smooth strip LED - 3000k (dimmable) Auto. Lighting Function Yes Control LED touch display Control Display Colour White Charcoal Filter No Softclose Yes Heating Ability Yes Internal Humidity 55-85% - automatic Vibration Free Yes Power Lead Length 1.5m Adjustable Feet Yes - 70mm                                                                                                                                                                                                                                                                                                                                                                                                                                                                                                                                                                                                                                                                                                                                                                                                                                                                                                                                                                                                                                                                                                                                                                                                                                                                                                                                                                                                                                                                                                                                                                                                             | Door Handle                     | push2open or with handle                |  |
| Door-Open Alarm Function  Lock  No Capacity (L)  Standard Storage Quantity  Shelves  4 Telescopic shelves, 1 fixed lower  Shelf Type  Treated beech wood  Light  Smooth strip LED - 3000k (dimmable)  Auto. Lighting Function  Yes  Control  LED touch display  Control Display Colour  White  Charcoal Filter  No  Softclose  Yes  Heating Ability  Yes  Internal Humidity  Yes  Power Lead Length  Adjustable Feet  Yes - 70mm                                                                                                                                                                                                                                                                                                                                                                                                                                                                                                                                                                                                                                                                                                                                                                                                                                                                                                                                                                                                                                                                                                                                                                                                                                                                                                                                                                                                                                                                                                                                                                                                                                                                                               | Door Open Direction             | RH hinged                               |  |
| Lock Capacity (L) 118L Standard Storage Quantity 36 Bordeaux or Burgundy bottles (750mL) Shelves 4 Telescopic shelves, 1 fixed lower Shelf Type Treated beech wood Light Smooth strip LED - 3000k (dimmable) Auto. Lighting Function Yes Control LED touch display Control Display Colour White Charcoal Filter No Softclose Yes Heating Ability Yes Internal Humidity 55-85% - automatic Vibration Free Yes Power Lead Length Adjustable Feet Yes - 70mm                                                                                                                                                                                                                                                                                                                                                                                                                                                                                                                                                                                                                                                                                                                                                                                                                                                                                                                                                                                                                                                                                                                                                                                                                                                                                                                                                                                                                                                                                                                                                                                                                                                                      | Reversible Door                 | Yes                                     |  |
| Capacity (L)  Standard Storage Quantity  Shelves  4 Telescopic shelves, 1 fixed lower  Shelf Type  Treated beech wood  Light  Smooth strip LED - 3000k (dimmable)  Auto. Lighting Function  Control  LED touch display  Control Display Colour  White  Charcoal Filter  No  Softclose  Yes  Heating Ability  Yes  Internal Humidity  Yes  Power Lead Length  Adjustable Feet  Yes - 70mm                                                                                                                                                                                                                                                                                                                                                                                                                                                                                                                                                                                                                                                                                                                                                                                                                                                                                                                                                                                                                                                                                                                                                                                                                                                                                                                                                                                                                                                                                                                                                                                                                                                                                                                                       | Door-Open Alarm Function        | Yes                                     |  |
| Standard Storage Quantity  Shelves  4 Telescopic shelves, 1 fixed lower  Shelf Type  Treated beech wood  Light  Smooth strip LED - 3000k (dimmable)  Auto. Lighting Function  Yes  Control  LED touch display  Control Display Colour  White  Charcoal Filter  No  Softclose  Yes  Heating Ability  Yes  Internal Humidity  Yes  Power Lead Length  Adjustable Feet  A Telescopic shelves, 1 fixed lower  Treated beech wood  LED - 3000k (dimmable)  Yes  LED touch display  White  Yes  Yes  1.5m  Yes  Yes  Power Lead Length  Adjustable Feet  Yes - 70mm                                                                                                                                                                                                                                                                                                                                                                                                                                                                                                                                                                                                                                                                                                                                                                                                                                                                                                                                                                                                                                                                                                                                                                                                                                                                                                                                                                                                                                                                                                                                                                  | Lock                            | No                                      |  |
| Shelves 4 Telescopic shelves, 1 fixed lower Shelf Type Treated beech wood Light Smooth strip LED - 3000k (dimmable) Auto. Lighting Function Yes Control LED touch display Control Display Colour White Charcoal Filter No Softclose Yes Heating Ability Yes Internal Humidity 755-85% - automatic Vibration Free Yes Power Lead Length 1.5m Adjustable Feet Yes - 70mm                                                                                                                                                                                                                                                                                                                                                                                                                                                                                                                                                                                                                                                                                                                                                                                                                                                                                                                                                                                                                                                                                                                                                                                                                                                                                                                                                                                                                                                                                                                                                                                                                                                                                                                                                         | Capacity (L)                    | 118L                                    |  |
| Shelf Type Treated beech wood Light Smooth strip LED - 3000k (dimmable) Auto. Lighting Function Yes Control LED touch display Control Display Colour White Charcoal Filter No Softclose Yes Heating Ability Yes Internal Humidity 55-85% - automatic Vibration Free Yes Power Lead Length 1.5m Adjustable Feet Yes - 70mm                                                                                                                                                                                                                                                                                                                                                                                                                                                                                                                                                                                                                                                                                                                                                                                                                                                                                                                                                                                                                                                                                                                                                                                                                                                                                                                                                                                                                                                                                                                                                                                                                                                                                                                                                                                                      | Standard Storage Quantity       | 36 Bordeaux or Burgundy bottles (750mL) |  |
| Light Smooth strip LED - 3000k (dimmable)  Auto. Lighting Function Yes  Control LED touch display  Control Display Colour White  Charcoal Filter No  Softclose Yes  Heating Ability Yes  Internal Humidity 55-85% - automatic  Vibration Free Yes  Power Lead Length 1.5m  Adjustable Feet Yes - 70mm                                                                                                                                                                                                                                                                                                                                                                                                                                                                                                                                                                                                                                                                                                                                                                                                                                                                                                                                                                                                                                                                                                                                                                                                                                                                                                                                                                                                                                                                                                                                                                                                                                                                                                                                                                                                                          | Shelves                         | 4 Telescopic shelves, 1 fixed lower     |  |
| Auto. Lighting Function  Control  LED touch display  Control Display Colour  White  Charcoal Filter  No  Softclose  Yes  Heating Ability  Yes  Internal Humidity  Vibration Free  Yes  Power Lead Length  Adjustable Feet  Yes  Yes  Yes  Yes - 70mm                                                                                                                                                                                                                                                                                                                                                                                                                                                                                                                                                                                                                                                                                                                                                                                                                                                                                                                                                                                                                                                                                                                                                                                                                                                                                                                                                                                                                                                                                                                                                                                                                                                                                                                                                                                                                                                                           | Shelf Type                      | Treated beech wood                      |  |
| Control LED touch display  Control Display Colour White  Charcoal Filter No  Softclose Yes  Heating Ability Yes  Internal Humidity 55-85% - automatic  Vibration Free Yes  Power Lead Length 1.5m  Adjustable Feet Yes - 70mm                                                                                                                                                                                                                                                                                                                                                                                                                                                                                                                                                                                                                                                                                                                                                                                                                                                                                                                                                                                                                                                                                                                                                                                                                                                                                                                                                                                                                                                                                                                                                                                                                                                                                                                                                                                                                                                                                                  | Light                           | Smooth strip LED - 3000k (dimmable)     |  |
| Control Display Colour  Charcoal Filter  No  Softclose  Yes  Heating Ability  Yes  Internal Humidity  55-85% - automatic  Vibration Free  Yes  Power Lead Length  Adjustable Feet  White                                                                                                                                                                                                                                                                                                                                                                                                                                                                                                                                                                                                                                                                                                                                                                                                                                                                                                                                                                                                                                                                                                                                                                                                                                                                                                                                                                                                                                                                                                                                                                                                                                                                                                                                                                                                                                                                                                                                       | Auto. Lighting Function         | Yes                                     |  |
| Charcoal Filter No Softclose Yes Heating Ability Yes Internal Humidity 55-85% - automatic Vibration Free Yes Power Lead Length 1.5m Adjustable Feet Yes - 70mm                                                                                                                                                                                                                                                                                                                                                                                                                                                                                                                                                                                                                                                                                                                                                                                                                                                                                                                                                                                                                                                                                                                                                                                                                                                                                                                                                                                                                                                                                                                                                                                                                                                                                                                                                                                                                                                                                                                                                                 | Control                         | LED touch display                       |  |
| Softclose Yes Heating Ability Yes Internal Humidity 55-85% - automatic Vibration Free Yes Power Lead Length 1.5m Adjustable Feet Yes - 70mm                                                                                                                                                                                                                                                                                                                                                                                                                                                                                                                                                                                                                                                                                                                                                                                                                                                                                                                                                                                                                                                                                                                                                                                                                                                                                                                                                                                                                                                                                                                                                                                                                                                                                                                                                                                                                                                                                                                                                                                    | Control Display Colour          | White                                   |  |
| Heating Ability Yes Internal Humidity 55-85% - automatic Vibration Free Yes Power Lead Length 1.5m Adjustable Feet Yes - 70mm                                                                                                                                                                                                                                                                                                                                                                                                                                                                                                                                                                                                                                                                                                                                                                                                                                                                                                                                                                                                                                                                                                                                                                                                                                                                                                                                                                                                                                                                                                                                                                                                                                                                                                                                                                                                                                                                                                                                                                                                  | Charcoal Filter                 | No                                      |  |
| Internal Humidity 55-85% - automatic  Vibration Free Yes  Power Lead Length 1.5m  Adjustable Feet Yes - 70mm                                                                                                                                                                                                                                                                                                                                                                                                                                                                                                                                                                                                                                                                                                                                                                                                                                                                                                                                                                                                                                                                                                                                                                                                                                                                                                                                                                                                                                                                                                                                                                                                                                                                                                                                                                                                                                                                                                                                                                                                                   | Softclose                       | Yes                                     |  |
| Vibration Free Yes Power Lead Length 1.5m Adjustable Feet Yes - 70mm                                                                                                                                                                                                                                                                                                                                                                                                                                                                                                                                                                                                                                                                                                                                                                                                                                                                                                                                                                                                                                                                                                                                                                                                                                                                                                                                                                                                                                                                                                                                                                                                                                                                                                                                                                                                                                                                                                                                                                                                                                                           | Heating Ability                 | Yes                                     |  |
| Power Lead Length 1.5m Adjustable Feet Yes - 70mm                                                                                                                                                                                                                                                                                                                                                                                                                                                                                                                                                                                                                                                                                                                                                                                                                                                                                                                                                                                                                                                                                                                                                                                                                                                                                                                                                                                                                                                                                                                                                                                                                                                                                                                                                                                                                                                                                                                                                                                                                                                                              | Internal Humidity               | 55-85% - automatic                      |  |
| Adjustable Feet Yes - 70mm                                                                                                                                                                                                                                                                                                                                                                                                                                                                                                                                                                                                                                                                                                                                                                                                                                                                                                                                                                                                                                                                                                                                                                                                                                                                                                                                                                                                                                                                                                                                                                                                                                                                                                                                                                                                                                                                                                                                                                                                                                                                                                     |                                 | Yes                                     |  |
| ·                                                                                                                                                                                                                                                                                                                                                                                                                                                                                                                                                                                                                                                                                                                                                                                                                                                                                                                                                                                                                                                                                                                                                                                                                                                                                                                                                                                                                                                                                                                                                                                                                                                                                                                                                                                                                                                                                                                                                                                                                                                                                                                              | Power Lead Length               | 1.5m                                    |  |
| Warranty 3 years P & L                                                                                                                                                                                                                                                                                                                                                                                                                                                                                                                                                                                                                                                                                                                                                                                                                                                                                                                                                                                                                                                                                                                                                                                                                                                                                                                                                                                                                                                                                                                                                                                                                                                                                                                                                                                                                                                                                                                                                                                                                                                                                                         | Adjustable Feet                 | Yes - 70mm                              |  |
|                                                                                                                                                                                                                                                                                                                                                                                                                                                                                                                                                                                                                                                                                                                                                                                                                                                                                                                                                                                                                                                                                                                                                                                                                                                                                                                                                                                                                                                                                                                                                                                                                                                                                                                                                                                                                                                                                                                                                                                                                                                                                                                                | Warranty                        | 3 years P & L                           |  |