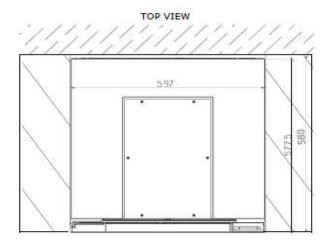

# **KA-W34PANEL-TO**

| GTIN 5061068710213  EEI Class F Rated EEI 124 Noise Level dB(A) 38dB Noise Class C Rated annual energy consumption 104kWh/annum Climate Class SN/T - 16-38 Compressor Inverter compressor Refrigerant R600A Fan Assisted Cooling Yes Ventilation Required Plinth ventilation essential Temperature Range 5 to 20 Zone Type 2 zones, 5-20 in both zone Defrosting Type Automatic Installation Undercounter Door Technical door - panel ready Door Handle push2open or with handle Door Open Direction RH hinged Reversible Door Yes Door-Open Alarm Function Yes Lock No Capacity (L) 118L Standard Storage Quantity 36 Bordeaux or Burgundy bottles (750mL) Shelves 4 Telescopic shelves, 1 fixed lower Shelf Type Treated beech wood Light Smooth strip LED - 3000k (dimmable) Auto. Lighting Function Yes Control LED touch display Control Display Colour White Charcoal Filter No Softclose Yes Internal Humidity Yes Internal Humidity Yes Internal Humidity Yes Power Lead Length 1.5m Adjustable Feet Yes - 70mm Warranty 3 years P & L                                                                                                                                                                                                                                                                                                                                                                                                                                                                                                                                                                                                                                                                                                                                                                                                                                                                                                                                                                                                                                                                                 | Appliance Designation           | Wine Storage                            |  |
|--------------------------------------------------------------------------------------------------------------------------------------------------------------------------------------------------------------------------------------------------------------------------------------------------------------------------------------------------------------------------------------------------------------------------------------------------------------------------------------------------------------------------------------------------------------------------------------------------------------------------------------------------------------------------------------------------------------------------------------------------------------------------------------------------------------------------------------------------------------------------------------------------------------------------------------------------------------------------------------------------------------------------------------------------------------------------------------------------------------------------------------------------------------------------------------------------------------------------------------------------------------------------------------------------------------------------------------------------------------------------------------------------------------------------------------------------------------------------------------------------------------------------------------------------------------------------------------------------------------------------------------------------------------------------------------------------------------------------------------------------------------------------------------------------------------------------------------------------------------------------------------------------------------------------------------------------------------------------------------------------------------------------------------------------------------------------------------------------------------------------------|---------------------------------|-----------------------------------------|--|
| Rated EEI Noise Level dB(A) Noise Class C Rated annual energy consumption Climate Class SN/T - 16-38 Compressor Refrigerant R600A Fan Assisted Cooling Yes Ventilation Required Plinth ventilation essential Temperature Range 5 to 20 Zone Type 2 zones, 5-20 in both zone Defrosting Type Automatic Installation Undercounter Door Technical door - panel ready Door Handle push2open or with handle Door Open Direction RH hinged Reversible Door Yes Door-Open Alarm Function Yes Lock No Capacity (L) 118L Standard Storage Quantity Shelt's ye Treated beech wood Light Auto. Lighting Function Yes Control LED touch display Control Display Colour White Charcoal Filter No Softclose Yes Power Lead Length Adjustable Feet Yes - 70mm                                                                                                                                                                                                                                                                                                                                                                                                                                                                                                                                                                                                                                                                                                                                                                                                                                                                                                                                                                                                                                                                                                                                                                                                                                                                                                                                                                                 |                                 |                                         |  |
| Noise Level dB(A) Noise Class C Rated annual energy consumption Climate Class SN/T - 16-38 Compressor Refrigerant Re600A Fan Assisted Cooling Yes Ventilation Required Plinth ventilation essential Temperature Range For to 20 Zone Type Poor Handle Door Technical door - panel ready Door Handle Door Open Direction Reversible Door Poor Alarm Function Lock No Capacity (L) Standard Storage Quantity Shelf Type Light Smooth strip LED - 3000k (dimmable) Auto. Lighting Function Ves Heating Ability Yes Heating Ability Ves Power Lead Length Adjustable Feet Ves - 70mm  Adjustable Feet  Ves Power Lead Length Adjustable Feet  Adjustable Feet  Ves Power Lead Length Adjustable Feet  Ves Pow | EEI Class                       | F                                       |  |
| Noise Class Rated annual energy consumption Climate Class SN/T - 16-38 Compressor Refrigerant Re600A Fan Assisted Cooling Yes Ventilation Required Plinth ventilation essential Temperature Range 5 to 20 Zone Type 2 zones, 5-20 in both zone Defrosting Type Automatic Installation Undercounter Door Technical door - panel ready Door Handle Door Open Direction RH hinged Reversible Door Yes Door-Open Alarm Function Lock No Capacity (L) 118L Standard Storage Quantity Shelves 4 Telescopic shelves, 1 fixed lower Shelf Type Treated beech wood Light Smooth strip LED - 3000k (dimmable) Auto. Lighting Function Ves Control LED touch display Control Display Colour White Charcoal Filter No Softclose Yes Power Lead Length Adjustable Feet Yes Power Lead Length Adjustable Feet Yes - 70mm                                                                                                                                                                                                                                                                                                                                                                                                                                                                                                                                                                                                                                                                                                                                                                                                                                                                                                                                                                                                                                                                                                                                                                                                                                                                                                                     | Rated EEI                       | 124                                     |  |
| Rated annual energy consumption 104kWh/annum  Climate Class SN/T - 16-38  Compressor Inverter compressor  Refrigerant R600A  Fan Assisted Cooling Yes  Ventilation Required Plinth ventilation essential  Temperature Range 5 to 20  Zone Type 2 zones, 5-20 in both zone  Defrosting Type Automatic  Installation Undercounter  Door Technical door - panel ready  Door Handle push2open or with handle  Door Open Direction RH hinged  Reversible Door Yes  Door-Open Alarm Function Yes  Lock No  Capacity (L) 118L  Standard Storage Quantity 36 Bordeaux or Burgundy bottles (750mL)  Shelves 4 Telescopic shelves, 1 fixed lower  Shelf Type Treated beech wood  Light Smooth strip LED - 3000k (dimmable)  Auto. Lighting Function Yes  Control LED touch display  Control Display Colour White  Charcoal Filter No  Softclose Yes  Heating Ability Yes  Internal Humidity 55-85% - automatic  Vibration Free Yes  Power Lead Length 1.5m  Adjustable Feet Yes - 70mm                                                                                                                                                                                                                                                                                                                                                                                                                                                                                                                                                                                                                                                                                                                                                                                                                                                                                                                                                                                                                                                                                                                                                   | Noise Level dB(A)               | 38dB                                    |  |
| Climate Class SN/T - 16-38 Compressor Inverter compressor Refrigerant R600A Fan Assisted Cooling Yes Ventilation Required Plinth ventilation essential Temperature Range 5 to 20 Zone Type 2 zones, 5-20 in both zone Defrosting Type Automatic Installation Undercounter Door Technical door - panel ready Door Handle push2open or with handle Door Open Direction RH hinged Reversible Door Yes Door-Open Alarm Function Yes Lock No Capacity (L) 118L Standard Storage Quantity 36 Bordeaux or Burgundy bottles (750mL) Shelves 4 Telescopic shelves, 1 fixed lower Shelf Type Treated beech wood Light Smooth strip LED - 3000k (dimmable) Auto. Lighting Function Yes Control LED touch display Control Display Colour White Charcoal Filter No Softclose Yes Heating Ability Yes Internal Humidity 55-85% - automatic Vibration Free Yes Power Lead Length 1.5m Adjustable Feet Yes - 70mm                                                                                                                                                                                                                                                                                                                                                                                                                                                                                                                                                                                                                                                                                                                                                                                                                                                                                                                                                                                                                                                                                                                                                                                                                              | Noise Class                     | С                                       |  |
| Compressor Inverter compressor Refrigerant R600A Fan Assisted Cooling Yes Ventilation Required Plinth ventilation essential Temperature Range 5 to 20 Zone Type 2 zones, 5-20 in both zone Defrosting Type Automatic Installation Undercounter Door Technical door - panel ready Door Handle push2open or with handle Door Open Direction RH hinged Reversible Door Yes Door-Open Alarm Function Yes Lock No Capacity (L) 118L Standard Storage Quantity 36 Bordeaux or Burgundy bottles (750mL) Shelves 4 Telescopic shelves, 1 fixed lower Shelf Type Treated beech wood Light Smooth strip LED - 3000k (dimmable) Auto. Lighting Function Yes Control LED touch display Control Display Colour White Charcoal Filter No Softclose Yes Heating Ability Yes Internal Humidity 55-85% - automatic Vibration Free Yes Power Lead Length 1.5m Adjustable Feet Yes - 70mm                                                                                                                                                                                                                                                                                                                                                                                                                                                                                                                                                                                                                                                                                                                                                                                                                                                                                                                                                                                                                                                                                                                                                                                                                                                         | Rated annual energy consumption | 104kWh/annum                            |  |
| Refrigerant R600A Fan Assisted Cooling Yes  Ventilation Required Plinth ventilation essential  Temperature Range 5 to 20  Zone Type 2 zones, 5-20 in both zone  Defrosting Type Automatic Installation Undercounter  Door Technical door - panel ready  Door Handle push2open or with handle  Door Open Direction RH hinged  Reversible Door Yes  Door-Open Alarm Function Yes  Lock No  Capacity (L) 118L  Standard Storage Quantity 36 Bordeaux or Burgundy bottles (750mL)  Shelves 4 Telescopic shelves, 1 fixed lower  Shelf Type Treated beech wood  Light Smooth strip LED - 3000k (dimmable)  Auto. Lighting Function Yes  Control LED touch display  Control Display Colour White  Charcoal Filter No  Softclose Yes  Power Lead Length 1.5m  Adjustable Feet Yes - 70mm                                                                                                                                                                                                                                                                                                                                                                                                                                                                                                                                                                                                                                                                                                                                                                                                                                                                                                                                                                                                                                                                                                                                                                                                                                                                                                                                              | Climate Class                   | SN/T - 16-38                            |  |
| Fan Assisted Cooling  Ves  Ventilation Required  Plinth ventilation essential  Temperature Range  5 to 20  Zone Type  2 zones, 5-20 in both zone  Defrosting Type  Automatic  Installation  Undercounter  Door  Technical door - panel ready  Door Handle  Door Open Direction  RH hinged  Reversible Door  Yes  Door-Open Alarm Function  Lock  No  Capacity (L)  118L  Standard Storage Quantity  36 Bordeaux or Burgundy bottles (750mL)  Shelves  4 Telescopic shelves, 1 fixed lower  Shelf Type  Treated beech wood  Light  Smooth strip LED - 3000k (dimmable)  Auto. Lighting Function  Yes  Control  LED touch display  Control Display Colour  White  Charcoal Filter  No  Softclose  Yes  Heating Ability  Yes  Internal Humidity  55-85% - automatic  Vibration Free  Yes  Power Lead Length  Adjustable Feet  Yes - 70mm                                                                                                                                                                                                                                                                                                                                                                                                                                                                                                                                                                                                                                                                                                                                                                                                                                                                                                                                                                                                                                                                                                                                                                                                                                                                                          | Compressor                      | Inverter compressor                     |  |
| Ventilation Required  Temperature Range  Zone Type  Defrosting Type  Defrosting Type  Door  Technical door - panel ready  Door Handle  Door Open Direction  RH hinged  Reversible Door  Door-Open Alarm Function  Lock  Capacity (L)  Standard Storage Quantity  Shelves  4 Telescopic shelves, 1 fixed lower  Shelf Type  Treated beech wood  Light  Smooth strip LED - 3000k (dimmable)  Auto. Lighting Function  Yes  Control  LED touch display  Control Display Colour  White  Charcoal Filter  No  Softclose  Heating Ability  Yes  Power Lead Length  Adjustable Feet  Yes - 70mm                                                                                                                                                                                                                                                                                                                                                                                                                                                                                                                                                                                                                                                                                                                                                                                                                                                                                                                                                                                                                                                                                                                                                                                                                                                                                                                                                                                                                                                                                                                                       | Refrigerant                     | R600A                                   |  |
| Temperature Range 2 zones, 5-20 in both zone  Defrosting Type Automatic Installation Undercounter  Door Technical door - panel ready  Door Handle push2open or with handle  Door Open Direction RH hinged  Reversible Door Yes  Door-Open Alarm Function Yes  Lock No  Capacity (L) 118L  Standard Storage Quantity 36 Bordeaux or Burgundy bottles (750mL)  Shelves 4 Telescopic shelves, 1 fixed lower  Shelf Type Treated beech wood  Light Smooth strip LED - 3000k (dimmable)  Auto. Lighting Function Yes  Control LED touch display  Control Display Colour White  Charcoal Filter No  Softclose Yes  Heating Ability Yes  Internal Humidity 55-85% - automatic  Vibration Free Yes  Power Lead Length 1.5m  Adjustable Feet Yes - 70mm                                                                                                                                                                                                                                                                                                                                                                                                                                                                                                                                                                                                                                                                                                                                                                                                                                                                                                                                                                                                                                                                                                                                                                                                                                                                                                                                                                                 | Fan Assisted Cooling            | Yes                                     |  |
| Zone Type 2 zones, 5-20 in both zone  Defrosting Type Automatic  Installation Undercounter  Door Technical door - panel ready  Door Handle push2open or with handle  Door Open Direction RH hinged  Reversible Door Yes  Door-Open Alarm Function Yes  Lock No  Capacity (L) 118L  Standard Storage Quantity 36 Bordeaux or Burgundy bottles (750mL)  Shelves 4 Telescopic shelves, 1 fixed lower  Shelf Type Treated beech wood  Light Smooth strip LED - 3000k (dimmable)  Auto. Lighting Function Yes  Control LED touch display  Control Display Colour White  Charcoal Filter No  Softclose Yes  Heating Ability Yes  Internal Humidity 55-85% - automatic  Vibration Free Yes  Power Lead Length 1.5m  Adjustable Feet Yes - 70mm                                                                                                                                                                                                                                                                                                                                                                                                                                                                                                                                                                                                                                                                                                                                                                                                                                                                                                                                                                                                                                                                                                                                                                                                                                                                                                                                                                                        | Ventilation Required            | Plinth ventilation essential            |  |
| Defrosting Type Installation Door Technical door - panel ready Door Handle Door Open Direction Reversible Door Technical door - panel ready Pes Door-Open Alarm Function Lock No Capacity (L) Standard Storage Quantity Shelves Shelf Type Treated beech wood Light Smooth strip LED - 3000k (dimmable) Auto. Lighting Function Yes Control LED touch display Control Display Colour Charcoal Filter No Softclose Heating Ability Yes Internal Humidity Yes Power Lead Length Adjustable Feet Yes - 70mm                                                                                                                                                                                                                                                                                                                                                                                                                                                                                                                                                                                                                                                                                                                                                                                                                                                                                                                                                                                                                                                                                                                                                                                                                                                                                                                                                                                                                                                                                                                                                                                                                       | Temperature Range               | 5 to 20                                 |  |
| Installation Undercounter  Door Technical door - panel ready  Door Handle push2open or with handle  Door Open Direction RH hinged  Reversible Door Yes  Door-Open Alarm Function Yes  Lock No  Capacity (L) 118L  Standard Storage Quantity 36 Bordeaux or Burgundy bottles (750mL)  Shelves 4 Telescopic shelves, 1 fixed lower  Shelf Type Treated beech wood  Light Smooth strip LED - 3000k (dimmable)  Auto. Lighting Function Yes  Control LED touch display  Control Display Colour White  Charcoal Filter No  Softclose Yes  Heating Ability Yes  Internal Humidity 55-85% - automatic  Vibration Free Yes  Power Lead Length 1.5m  Adjustable Feet Yes - 70mm                                                                                                                                                                                                                                                                                                                                                                                                                                                                                                                                                                                                                                                                                                                                                                                                                                                                                                                                                                                                                                                                                                                                                                                                                                                                                                                                                                                                                                                         | Zone Type                       | 2 zones, 5-20 in both zone              |  |
| Door Handle push2open or with handle Door Open Direction RH hinged Reversible Door Yes Door-Open Alarm Function Yes Lock No Capacity (L) 118L Standard Storage Quantity 36 Bordeaux or Burgundy bottles (750mL) Shelves 4 Telescopic shelves, 1 fixed lower Shelf Type Treated beech wood Light Smooth strip LED - 3000k (dimmable) Auto. Lighting Function Yes Control LED touch display Control Display Colour White Charcoal Filter No Softclose Yes Heating Ability Yes Internal Humidity 55-85% - automatic Vibration Free Yes Power Lead Length 1.5m Adjustable Feet Yes - 70mm                                                                                                                                                                                                                                                                                                                                                                                                                                                                                                                                                                                                                                                                                                                                                                                                                                                                                                                                                                                                                                                                                                                                                                                                                                                                                                                                                                                                                                                                                                                                          | Defrosting Type                 | Automatic                               |  |
| Door Handle push2open or with handle Door Open Direction RH hinged Reversible Door Yes Door-Open Alarm Function Yes Lock No Capacity (L) 118L Standard Storage Quantity 36 Bordeaux or Burgundy bottles (750mL) Shelves 4 Telescopic shelves, 1 fixed lower Shelf Type Treated beech wood Light Smooth strip LED - 3000k (dimmable) Auto. Lighting Function Yes Control LED touch display Control Display Colour White Charcoal Filter No Softclose Yes Heating Ability Yes Internal Humidity 55-85% - automatic Vibration Free Yes Power Lead Length 1.5m Adjustable Feet Yes - 70mm                                                                                                                                                                                                                                                                                                                                                                                                                                                                                                                                                                                                                                                                                                                                                                                                                                                                                                                                                                                                                                                                                                                                                                                                                                                                                                                                                                                                                                                                                                                                          | Installation                    | Undercounter                            |  |
| Door Open Direction RH hinged  Reversible Door Yes  Door-Open Alarm Function Yes  Lock No  Capacity (L) 118L  Standard Storage Quantity 36 Bordeaux or Burgundy bottles (750mL)  Shelves 4 Telescopic shelves, 1 fixed lower  Shelf Type Treated beech wood  Light Smooth strip LED - 3000k (dimmable)  Auto. Lighting Function Yes  Control LED touch display  Control Display Colour White  Charcoal Filter No  Softclose Yes  Heating Ability Yes  Internal Humidity 55-85% - automatic  Vibration Free Yes  Power Lead Length 1.5m  Adjustable Feet Yes - 70mm                                                                                                                                                                                                                                                                                                                                                                                                                                                                                                                                                                                                                                                                                                                                                                                                                                                                                                                                                                                                                                                                                                                                                                                                                                                                                                                                                                                                                                                                                                                                                             | Door                            | Technical door - panel ready            |  |
| Reversible Door Yes Door-Open Alarm Function Yes Lock No Capacity (L) 118L Standard Storage Quantity 36 Bordeaux or Burgundy bottles (750mL) Shelves 4 Telescopic shelves, 1 fixed lower Shelf Type Treated beech wood Light Smooth strip LED - 3000k (dimmable) Auto. Lighting Function Yes Control LED touch display Control Display Colour White Charcoal Filter No Softclose Yes Heating Ability Yes Internal Humidity 55-85% - automatic Vibration Free Yes Power Lead Length 1.5m Adjustable Feet Yes - 70mm                                                                                                                                                                                                                                                                                                                                                                                                                                                                                                                                                                                                                                                                                                                                                                                                                                                                                                                                                                                                                                                                                                                                                                                                                                                                                                                                                                                                                                                                                                                                                                                                             | Door Handle                     | push2open or with handle                |  |
| Door-Open Alarm Function  Lock  No Capacity (L)  Standard Storage Quantity  Shelves  4 Telescopic shelves, 1 fixed lower  Shelf Type  Treated beech wood  Light  Smooth strip LED - 3000k (dimmable)  Auto. Lighting Function  Yes  Control  LED touch display  Control Display Colour  White  Charcoal Filter  No  Softclose  Yes  Heating Ability  Yes  Internal Humidity  Yes  Power Lead Length  Adjustable Feet  Yes - 70mm                                                                                                                                                                                                                                                                                                                                                                                                                                                                                                                                                                                                                                                                                                                                                                                                                                                                                                                                                                                                                                                                                                                                                                                                                                                                                                                                                                                                                                                                                                                                                                                                                                                                                               | Door Open Direction             | RH hinged                               |  |
| Lock Capacity (L) 118L Standard Storage Quantity 36 Bordeaux or Burgundy bottles (750mL) Shelves 4 Telescopic shelves, 1 fixed lower Shelf Type Treated beech wood Light Smooth strip LED - 3000k (dimmable) Auto. Lighting Function Yes Control LED touch display Control Display Colour White Charcoal Filter No Softclose Yes Heating Ability Yes Internal Humidity 55-85% - automatic Vibration Free Yes Power Lead Length Adjustable Feet Yes - 70mm                                                                                                                                                                                                                                                                                                                                                                                                                                                                                                                                                                                                                                                                                                                                                                                                                                                                                                                                                                                                                                                                                                                                                                                                                                                                                                                                                                                                                                                                                                                                                                                                                                                                      | Reversible Door                 | Yes                                     |  |
| Capacity (L)  Standard Storage Quantity  Shelves  4 Telescopic shelves, 1 fixed lower  Shelf Type  Treated beech wood  Light  Smooth strip LED - 3000k (dimmable)  Auto. Lighting Function  Control  LED touch display  Control Display Colour  White  Charcoal Filter  No  Softclose  Yes  Heating Ability  Yes  Internal Humidity  Yes  Power Lead Length  Adjustable Feet  Yes - 70mm                                                                                                                                                                                                                                                                                                                                                                                                                                                                                                                                                                                                                                                                                                                                                                                                                                                                                                                                                                                                                                                                                                                                                                                                                                                                                                                                                                                                                                                                                                                                                                                                                                                                                                                                       | Door-Open Alarm Function        | Yes                                     |  |
| Standard Storage Quantity  Shelves  4 Telescopic shelves, 1 fixed lower  Shelf Type  Treated beech wood  Light  Smooth strip LED - 3000k (dimmable)  Auto. Lighting Function  Yes  Control  LED touch display  Control Display Colour  White  Charcoal Filter  No  Softclose  Yes  Heating Ability  Yes  Internal Humidity  Yes  Power Lead Length  Adjustable Feet  A Telescopic shelves, 1 fixed lower  Treated beech wood  LED - 3000k (dimmable)  Yes  LED touch display  White  Yes  Yes  1.5m  Yes  Yes  Power Lead Length  Adjustable Feet  Yes - 70mm                                                                                                                                                                                                                                                                                                                                                                                                                                                                                                                                                                                                                                                                                                                                                                                                                                                                                                                                                                                                                                                                                                                                                                                                                                                                                                                                                                                                                                                                                                                                                                  | Lock                            | No                                      |  |
| Shelves 4 Telescopic shelves, 1 fixed lower Shelf Type Treated beech wood Light Smooth strip LED - 3000k (dimmable) Auto. Lighting Function Yes Control LED touch display Control Display Colour White Charcoal Filter No Softclose Yes Heating Ability Yes Internal Humidity 755-85% - automatic Vibration Free Yes Power Lead Length 1.5m Adjustable Feet Yes - 70mm                                                                                                                                                                                                                                                                                                                                                                                                                                                                                                                                                                                                                                                                                                                                                                                                                                                                                                                                                                                                                                                                                                                                                                                                                                                                                                                                                                                                                                                                                                                                                                                                                                                                                                                                                         | Capacity (L)                    | 118L                                    |  |
| Shelf Type Treated beech wood Light Smooth strip LED - 3000k (dimmable) Auto. Lighting Function Yes Control LED touch display Control Display Colour White Charcoal Filter No Softclose Yes Heating Ability Yes Internal Humidity 55-85% - automatic Vibration Free Yes Power Lead Length 1.5m Adjustable Feet Yes - 70mm                                                                                                                                                                                                                                                                                                                                                                                                                                                                                                                                                                                                                                                                                                                                                                                                                                                                                                                                                                                                                                                                                                                                                                                                                                                                                                                                                                                                                                                                                                                                                                                                                                                                                                                                                                                                      | Standard Storage Quantity       | 36 Bordeaux or Burgundy bottles (750mL) |  |
| Light Smooth strip LED - 3000k (dimmable)  Auto. Lighting Function Yes  Control LED touch display  Control Display Colour White  Charcoal Filter No  Softclose Yes  Heating Ability Yes  Internal Humidity 55-85% - automatic  Vibration Free Yes  Power Lead Length 1.5m  Adjustable Feet Yes - 70mm                                                                                                                                                                                                                                                                                                                                                                                                                                                                                                                                                                                                                                                                                                                                                                                                                                                                                                                                                                                                                                                                                                                                                                                                                                                                                                                                                                                                                                                                                                                                                                                                                                                                                                                                                                                                                          | Shelves                         | 4 Telescopic shelves, 1 fixed lower     |  |
| Auto. Lighting Function  Control  LED touch display  Control Display Colour  White  Charcoal Filter  No  Softclose  Yes  Heating Ability  Yes  Internal Humidity  Vibration Free  Yes  Power Lead Length  Adjustable Feet  Yes  Yes  Yes  Yes - 70mm                                                                                                                                                                                                                                                                                                                                                                                                                                                                                                                                                                                                                                                                                                                                                                                                                                                                                                                                                                                                                                                                                                                                                                                                                                                                                                                                                                                                                                                                                                                                                                                                                                                                                                                                                                                                                                                                           | Shelf Type                      | Treated beech wood                      |  |
| Control LED touch display  Control Display Colour White  Charcoal Filter No  Softclose Yes  Heating Ability Yes  Internal Humidity 55-85% - automatic  Vibration Free Yes  Power Lead Length 1.5m  Adjustable Feet Yes - 70mm                                                                                                                                                                                                                                                                                                                                                                                                                                                                                                                                                                                                                                                                                                                                                                                                                                                                                                                                                                                                                                                                                                                                                                                                                                                                                                                                                                                                                                                                                                                                                                                                                                                                                                                                                                                                                                                                                                  | Light                           | Smooth strip LED - 3000k (dimmable)     |  |
| Control Display Colour  Charcoal Filter  No  Softclose  Yes  Heating Ability  Yes  Internal Humidity  55-85% - automatic  Vibration Free  Yes  Power Lead Length  Adjustable Feet  White                                                                                                                                                                                                                                                                                                                                                                                                                                                                                                                                                                                                                                                                                                                                                                                                                                                                                                                                                                                                                                                                                                                                                                                                                                                                                                                                                                                                                                                                                                                                                                                                                                                                                                                                                                                                                                                                                                                                       | Auto. Lighting Function         | Yes                                     |  |
| Charcoal Filter No Softclose Yes Heating Ability Yes Internal Humidity 55-85% - automatic Vibration Free Yes Power Lead Length 1.5m Adjustable Feet Yes - 70mm                                                                                                                                                                                                                                                                                                                                                                                                                                                                                                                                                                                                                                                                                                                                                                                                                                                                                                                                                                                                                                                                                                                                                                                                                                                                                                                                                                                                                                                                                                                                                                                                                                                                                                                                                                                                                                                                                                                                                                 | Control                         | LED touch display                       |  |
| Softclose Yes Heating Ability Yes Internal Humidity 55-85% - automatic Vibration Free Yes Power Lead Length 1.5m Adjustable Feet Yes - 70mm                                                                                                                                                                                                                                                                                                                                                                                                                                                                                                                                                                                                                                                                                                                                                                                                                                                                                                                                                                                                                                                                                                                                                                                                                                                                                                                                                                                                                                                                                                                                                                                                                                                                                                                                                                                                                                                                                                                                                                                    | Control Display Colour          | White                                   |  |
| Heating Ability Yes Internal Humidity 55-85% - automatic Vibration Free Yes Power Lead Length 1.5m Adjustable Feet Yes - 70mm                                                                                                                                                                                                                                                                                                                                                                                                                                                                                                                                                                                                                                                                                                                                                                                                                                                                                                                                                                                                                                                                                                                                                                                                                                                                                                                                                                                                                                                                                                                                                                                                                                                                                                                                                                                                                                                                                                                                                                                                  | Charcoal Filter                 | No                                      |  |
| Internal Humidity 55-85% - automatic  Vibration Free Yes  Power Lead Length 1.5m  Adjustable Feet Yes - 70mm                                                                                                                                                                                                                                                                                                                                                                                                                                                                                                                                                                                                                                                                                                                                                                                                                                                                                                                                                                                                                                                                                                                                                                                                                                                                                                                                                                                                                                                                                                                                                                                                                                                                                                                                                                                                                                                                                                                                                                                                                   | Softclose                       | Yes                                     |  |
| Vibration Free Yes Power Lead Length 1.5m Adjustable Feet Yes - 70mm                                                                                                                                                                                                                                                                                                                                                                                                                                                                                                                                                                                                                                                                                                                                                                                                                                                                                                                                                                                                                                                                                                                                                                                                                                                                                                                                                                                                                                                                                                                                                                                                                                                                                                                                                                                                                                                                                                                                                                                                                                                           | Heating Ability                 | Yes                                     |  |
| Power Lead Length 1.5m Adjustable Feet Yes - 70mm                                                                                                                                                                                                                                                                                                                                                                                                                                                                                                                                                                                                                                                                                                                                                                                                                                                                                                                                                                                                                                                                                                                                                                                                                                                                                                                                                                                                                                                                                                                                                                                                                                                                                                                                                                                                                                                                                                                                                                                                                                                                              | Internal Humidity               | 55-85% - automatic                      |  |
| Adjustable Feet Yes - 70mm                                                                                                                                                                                                                                                                                                                                                                                                                                                                                                                                                                                                                                                                                                                                                                                                                                                                                                                                                                                                                                                                                                                                                                                                                                                                                                                                                                                                                                                                                                                                                                                                                                                                                                                                                                                                                                                                                                                                                                                                                                                                                                     |                                 | Yes                                     |  |
| ·                                                                                                                                                                                                                                                                                                                                                                                                                                                                                                                                                                                                                                                                                                                                                                                                                                                                                                                                                                                                                                                                                                                                                                                                                                                                                                                                                                                                                                                                                                                                                                                                                                                                                                                                                                                                                                                                                                                                                                                                                                                                                                                              | Power Lead Length               | 1.5m                                    |  |
| Warranty 3 years P & L                                                                                                                                                                                                                                                                                                                                                                                                                                                                                                                                                                                                                                                                                                                                                                                                                                                                                                                                                                                                                                                                                                                                                                                                                                                                                                                                                                                                                                                                                                                                                                                                                                                                                                                                                                                                                                                                                                                                                                                                                                                                                                         | Adjustable Feet                 | Yes - 70mm                              |  |
|                                                                                                                                                                                                                                                                                                                                                                                                                                                                                                                                                                                                                                                                                                                                                                                                                                                                                                                                                                                                                                                                                                                                                                                                                                                                                                                                                                                                                                                                                                                                                                                                                                                                                                                                                                                                                                                                                                                                                                                                                                                                                                                                | Warranty                        | 3 years P & L                           |  |