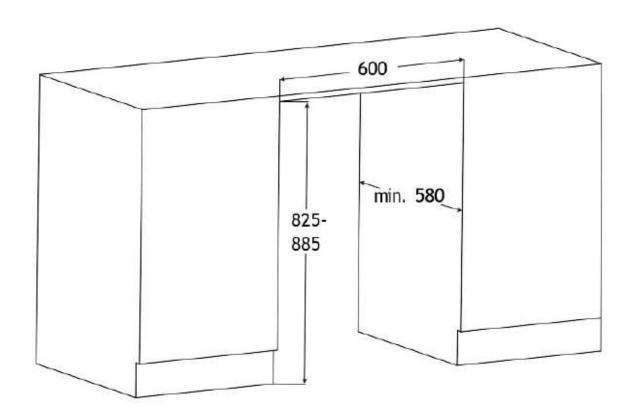

# **KA-W34PANEL-TO**

| GTIN 5061068710213  EEI Class F Rated EEI 124 Noise Level dB(A) 38dB Noise Class C Rated annual energy consumption 104kWh/annum Climate Class SN/T - 16-38 Compressor Inverter compressor Refrigerant R600A Fan Assisted Cooling Yes Ventilation Required Plinth ventilation essential Temperature Range 5 to 20 Zone Type 2 zones, 5-20 in both zone Defrosting Type Automatic Installation Undercounter Door Technical door - panel ready Door Handle push2open or with handle Door Open Direction RH hinged Reversible Door Yes Door-Open Alarm Function Yes Lock No Capacity (L) 118L Standard Storage Quantity 36 Bordeaux or Burgundy bottles (750mL) Shelves 4 Telescopic shelves, 1 fixed lower Shelf Type Treated beech wood Light Smooth strip LED - 3000k (dimmable) Auto. Lighting Function Yes Control LED touch display Control Display Colour White Charcoal Filter No Softclose Yes Internal Humidity Yes Internal Humidity Yes Internal Humidity Yes Power Lead Length 1.5m Adjustable Feet Yes - 70mm Warranty 3 years P & L                                                                                                                                                                                                                                                                                                                                                                                                                                                                                                                                                                                                                                                                                                                                                                                                                                                                                                                                                                                                                                                                                 | Appliance Designation           | Wine Storage                            |  |
|--------------------------------------------------------------------------------------------------------------------------------------------------------------------------------------------------------------------------------------------------------------------------------------------------------------------------------------------------------------------------------------------------------------------------------------------------------------------------------------------------------------------------------------------------------------------------------------------------------------------------------------------------------------------------------------------------------------------------------------------------------------------------------------------------------------------------------------------------------------------------------------------------------------------------------------------------------------------------------------------------------------------------------------------------------------------------------------------------------------------------------------------------------------------------------------------------------------------------------------------------------------------------------------------------------------------------------------------------------------------------------------------------------------------------------------------------------------------------------------------------------------------------------------------------------------------------------------------------------------------------------------------------------------------------------------------------------------------------------------------------------------------------------------------------------------------------------------------------------------------------------------------------------------------------------------------------------------------------------------------------------------------------------------------------------------------------------------------------------------------------------|---------------------------------|-----------------------------------------|--|
| Rated EEI Noise Level dB(A) Noise Class C Rated annual energy consumption Climate Class SN/T - 16-38 Compressor Refrigerant R600A Fan Assisted Cooling Yes Ventilation Required Plinth ventilation essential Temperature Range 5 to 20 Zone Type 2 zones, 5-20 in both zone Defrosting Type Automatic Installation Undercounter Door Technical door - panel ready Door Handle push2open or with handle Door Open Direction RH hinged Reversible Door Yes Door-Open Alarm Function Yes Lock No Capacity (L) 118L Standard Storage Quantity Shelt's ye Treated beech wood Light Auto. Lighting Function Yes Control LED touch display Control Display Colour White Charcoal Filter No Softclose Yes Power Lead Length Adjustable Feet Yes - 70mm                                                                                                                                                                                                                                                                                                                                                                                                                                                                                                                                                                                                                                                                                                                                                                                                                                                                                                                                                                                                                                                                                                                                                                                                                                                                                                                                                                                 |                                 |                                         |  |
| Noise Level dB(A) Noise Class C Rated annual energy consumption Climate Class SN/T - 16-38 Compressor Refrigerant Re600A Fan Assisted Cooling Yes Ventilation Required Plinth ventilation essential Temperature Range For to 20 Zone Type Poor Handle Door Technical door - panel ready Door Handle Door Open Direction Reversible Door Poor Alarm Function Lock No Capacity (L) Standard Storage Quantity Shelf Type Light Smooth strip LED - 3000k (dimmable) Auto. Lighting Function Ves Heating Ability Yes Heating Ability Ves Power Lead Length Adjustable Feet Ves - 70mm  Adjustable Feet  Ves Power Lead Length Adjustable Feet  Adjustable Feet  Ves Power Lead Length Adjustable Feet  Ves Pow | EEI Class                       | F                                       |  |
| Noise Class Rated annual energy consumption Climate Class SN/T - 16-38 Compressor Refrigerant Re600A Fan Assisted Cooling Yes Ventilation Required Plinth ventilation essential Temperature Range 5 to 20 Zone Type 2 zones, 5-20 in both zone Defrosting Type Automatic Installation Undercounter Door Technical door - panel ready Door Handle Door Open Direction RH hinged Reversible Door Yes Door-Open Alarm Function Lock No Capacity (L) 118L Standard Storage Quantity Shelves 4 Telescopic shelves, 1 fixed lower Shelf Type Treated beech wood Light Smooth strip LED - 3000k (dimmable) Auto. Lighting Function Ves Control LED touch display Control Display Colour White Charcoal Filter No Softclose Yes Power Lead Length Adjustable Feet Yes Power Lead Length Adjustable Feet Yes - 70mm                                                                                                                                                                                                                                                                                                                                                                                                                                                                                                                                                                                                                                                                                                                                                                                                                                                                                                                                                                                                                                                                                                                                                                                                                                                                                                                     | Rated EEI                       | 124                                     |  |
| Rated annual energy consumption 104kWh/annum  Climate Class SN/T - 16-38  Compressor Inverter compressor  Refrigerant R600A  Fan Assisted Cooling Yes  Ventilation Required Plinth ventilation essential  Temperature Range 5 to 20  Zone Type 2 zones, 5-20 in both zone  Defrosting Type Automatic  Installation Undercounter  Door Technical door - panel ready  Door Handle push2open or with handle  Door Open Direction RH hinged  Reversible Door Yes  Door-Open Alarm Function Yes  Lock No  Capacity (L) 118L  Standard Storage Quantity 36 Bordeaux or Burgundy bottles (750mL)  Shelves 4 Telescopic shelves, 1 fixed lower  Shelf Type Treated beech wood  Light Smooth strip LED - 3000k (dimmable)  Auto. Lighting Function Yes  Control LED touch display  Control Display Colour White  Charcoal Filter No  Softclose Yes  Heating Ability Yes  Internal Humidity 55-85% - automatic  Vibration Free Yes  Power Lead Length 1.5m  Adjustable Feet Yes - 70mm                                                                                                                                                                                                                                                                                                                                                                                                                                                                                                                                                                                                                                                                                                                                                                                                                                                                                                                                                                                                                                                                                                                                                   | Noise Level dB(A)               | 38dB                                    |  |
| Climate Class SN/T - 16-38 Compressor Inverter compressor Refrigerant R600A Fan Assisted Cooling Yes Ventilation Required Plinth ventilation essential Temperature Range 5 to 20 Zone Type 2 zones, 5-20 in both zone Defrosting Type Automatic Installation Undercounter Door Technical door - panel ready Door Handle push2open or with handle Door Open Direction RH hinged Reversible Door Yes Door-Open Alarm Function Yes Lock No Capacity (L) 118L Standard Storage Quantity 36 Bordeaux or Burgundy bottles (750mL) Shelves 4 Telescopic shelves, 1 fixed lower Shelf Type Treated beech wood Light Smooth strip LED - 3000k (dimmable) Auto. Lighting Function Yes Control LED touch display Control Display Colour White Charcoal Filter No Softclose Yes Heating Ability Yes Internal Humidity 55-85% - automatic Vibration Free Yes Power Lead Length 1.5m Adjustable Feet Yes - 70mm                                                                                                                                                                                                                                                                                                                                                                                                                                                                                                                                                                                                                                                                                                                                                                                                                                                                                                                                                                                                                                                                                                                                                                                                                              | Noise Class                     | С                                       |  |
| Compressor Inverter compressor Refrigerant R600A Fan Assisted Cooling Yes Ventilation Required Plinth ventilation essential Temperature Range 5 to 20 Zone Type 2 zones, 5-20 in both zone Defrosting Type Automatic Installation Undercounter Door Technical door - panel ready Door Handle push2open or with handle Door Open Direction RH hinged Reversible Door Yes Door-Open Alarm Function Yes Lock No Capacity (L) 118L Standard Storage Quantity 36 Bordeaux or Burgundy bottles (750mL) Shelves 4 Telescopic shelves, 1 fixed lower Shelf Type Treated beech wood Light Smooth strip LED - 3000k (dimmable) Auto. Lighting Function Yes Control LED touch display Control Display Colour White Charcoal Filter No Softclose Yes Heating Ability Yes Internal Humidity 55-85% - automatic Vibration Free Yes Power Lead Length 1.5m Adjustable Feet Yes - 70mm                                                                                                                                                                                                                                                                                                                                                                                                                                                                                                                                                                                                                                                                                                                                                                                                                                                                                                                                                                                                                                                                                                                                                                                                                                                         | Rated annual energy consumption | 104kWh/annum                            |  |
| Refrigerant R600A Fan Assisted Cooling Yes  Ventilation Required Plinth ventilation essential  Temperature Range 5 to 20  Zone Type 2 zones, 5-20 in both zone  Defrosting Type Automatic Installation Undercounter  Door Technical door - panel ready  Door Handle push2open or with handle  Door Open Direction RH hinged  Reversible Door Yes  Door-Open Alarm Function Yes  Lock No  Capacity (L) 118L  Standard Storage Quantity 36 Bordeaux or Burgundy bottles (750mL)  Shelves 4 Telescopic shelves, 1 fixed lower  Shelf Type Treated beech wood  Light Smooth strip LED - 3000k (dimmable)  Auto. Lighting Function Yes  Control LED touch display  Control Display Colour White  Charcoal Filter No  Softclose Yes  Power Lead Length 1.5m  Adjustable Feet Yes - 70mm                                                                                                                                                                                                                                                                                                                                                                                                                                                                                                                                                                                                                                                                                                                                                                                                                                                                                                                                                                                                                                                                                                                                                                                                                                                                                                                                              | Climate Class                   | SN/T - 16-38                            |  |
| Fan Assisted Cooling  Ves  Ventilation Required  Plinth ventilation essential  Temperature Range  5 to 20  Zone Type  2 zones, 5-20 in both zone  Defrosting Type  Automatic  Installation  Undercounter  Door  Technical door - panel ready  Door Handle  Door Open Direction  RH hinged  Reversible Door  Yes  Door-Open Alarm Function  Lock  No  Capacity (L)  118L  Standard Storage Quantity  36 Bordeaux or Burgundy bottles (750mL)  Shelves  4 Telescopic shelves, 1 fixed lower  Shelf Type  Treated beech wood  Light  Smooth strip LED - 3000k (dimmable)  Auto. Lighting Function  Yes  Control  LED touch display  Control Display Colour  White  Charcoal Filter  No  Softclose  Yes  Heating Ability  Yes  Internal Humidity  55-85% - automatic  Vibration Free  Yes  Power Lead Length  Adjustable Feet  Yes - 70mm                                                                                                                                                                                                                                                                                                                                                                                                                                                                                                                                                                                                                                                                                                                                                                                                                                                                                                                                                                                                                                                                                                                                                                                                                                                                                          | Compressor                      | Inverter compressor                     |  |
| Ventilation Required  Temperature Range  Zone Type  Defrosting Type  Defrosting Type  Door  Technical door - panel ready  Door Handle  Door Open Direction  RH hinged  Reversible Door  Door-Open Alarm Function  Lock  Capacity (L)  Standard Storage Quantity  Shelves  4 Telescopic shelves, 1 fixed lower  Shelf Type  Treated beech wood  Light  Smooth strip LED - 3000k (dimmable)  Auto. Lighting Function  Yes  Control  LED touch display  Control Display Colour  White  Charcoal Filter  No  Softclose  Heating Ability  Yes  Power Lead Length  Adjustable Feet  Yes - 70mm                                                                                                                                                                                                                                                                                                                                                                                                                                                                                                                                                                                                                                                                                                                                                                                                                                                                                                                                                                                                                                                                                                                                                                                                                                                                                                                                                                                                                                                                                                                                       | Refrigerant                     | R600A                                   |  |
| Temperature Range 2 zones, 5-20 in both zone  Defrosting Type Automatic Installation Undercounter  Door Technical door - panel ready  Door Handle push2open or with handle  Door Open Direction RH hinged  Reversible Door Yes  Door-Open Alarm Function Yes  Lock No  Capacity (L) 118L  Standard Storage Quantity 36 Bordeaux or Burgundy bottles (750mL)  Shelves 4 Telescopic shelves, 1 fixed lower  Shelf Type Treated beech wood  Light Smooth strip LED - 3000k (dimmable)  Auto. Lighting Function Yes  Control LED touch display  Control Display Colour White  Charcoal Filter No  Softclose Yes  Heating Ability Yes  Internal Humidity 55-85% - automatic  Vibration Free Yes  Power Lead Length 1.5m  Adjustable Feet Yes - 70mm                                                                                                                                                                                                                                                                                                                                                                                                                                                                                                                                                                                                                                                                                                                                                                                                                                                                                                                                                                                                                                                                                                                                                                                                                                                                                                                                                                                 | Fan Assisted Cooling            | Yes                                     |  |
| Zone Type 2 zones, 5-20 in both zone  Defrosting Type Automatic  Installation Undercounter  Door Technical door - panel ready  Door Handle push2open or with handle  Door Open Direction RH hinged  Reversible Door Yes  Door-Open Alarm Function Yes  Lock No  Capacity (L) 118L  Standard Storage Quantity 36 Bordeaux or Burgundy bottles (750mL)  Shelves 4 Telescopic shelves, 1 fixed lower  Shelf Type Treated beech wood  Light Smooth strip LED - 3000k (dimmable)  Auto. Lighting Function Yes  Control LED touch display  Control Display Colour White  Charcoal Filter No  Softclose Yes  Heating Ability Yes  Internal Humidity 55-85% - automatic  Vibration Free Yes  Power Lead Length 1.5m  Adjustable Feet Yes - 70mm                                                                                                                                                                                                                                                                                                                                                                                                                                                                                                                                                                                                                                                                                                                                                                                                                                                                                                                                                                                                                                                                                                                                                                                                                                                                                                                                                                                        | Ventilation Required            | Plinth ventilation essential            |  |
| Defrosting Type Installation Door Technical door - panel ready Door Handle Door Open Direction Reversible Door Technical door - panel ready Pes Door-Open Alarm Function Lock No Capacity (L) Standard Storage Quantity Shelves Shelf Type Treated beech wood Light Smooth strip LED - 3000k (dimmable) Auto. Lighting Function Yes Control LED touch display Control Display Colour Charcoal Filter No Softclose Heating Ability Yes Internal Humidity Yes Power Lead Length Adjustable Feet Yes - 70mm                                                                                                                                                                                                                                                                                                                                                                                                                                                                                                                                                                                                                                                                                                                                                                                                                                                                                                                                                                                                                                                                                                                                                                                                                                                                                                                                                                                                                                                                                                                                                                                                                       | Temperature Range               | 5 to 20                                 |  |
| Installation Undercounter  Door Technical door - panel ready  Door Handle push2open or with handle  Door Open Direction RH hinged  Reversible Door Yes  Door-Open Alarm Function Yes  Lock No  Capacity (L) 118L  Standard Storage Quantity 36 Bordeaux or Burgundy bottles (750mL)  Shelves 4 Telescopic shelves, 1 fixed lower  Shelf Type Treated beech wood  Light Smooth strip LED - 3000k (dimmable)  Auto. Lighting Function Yes  Control LED touch display  Control Display Colour White  Charcoal Filter No  Softclose Yes  Heating Ability Yes  Internal Humidity 55-85% - automatic  Vibration Free Yes  Power Lead Length 1.5m  Adjustable Feet Yes - 70mm                                                                                                                                                                                                                                                                                                                                                                                                                                                                                                                                                                                                                                                                                                                                                                                                                                                                                                                                                                                                                                                                                                                                                                                                                                                                                                                                                                                                                                                         | Zone Type                       | 2 zones, 5-20 in both zone              |  |
| Door Handle push2open or with handle Door Open Direction RH hinged Reversible Door Yes Door-Open Alarm Function Yes Lock No Capacity (L) 118L Standard Storage Quantity 36 Bordeaux or Burgundy bottles (750mL) Shelves 4 Telescopic shelves, 1 fixed lower Shelf Type Treated beech wood Light Smooth strip LED - 3000k (dimmable) Auto. Lighting Function Yes Control LED touch display Control Display Colour White Charcoal Filter No Softclose Yes Heating Ability Yes Internal Humidity 55-85% - automatic Vibration Free Yes Power Lead Length 1.5m Adjustable Feet Yes - 70mm                                                                                                                                                                                                                                                                                                                                                                                                                                                                                                                                                                                                                                                                                                                                                                                                                                                                                                                                                                                                                                                                                                                                                                                                                                                                                                                                                                                                                                                                                                                                          | Defrosting Type                 | Automatic                               |  |
| Door Handle push2open or with handle Door Open Direction RH hinged Reversible Door Yes Door-Open Alarm Function Yes Lock No Capacity (L) 118L Standard Storage Quantity 36 Bordeaux or Burgundy bottles (750mL) Shelves 4 Telescopic shelves, 1 fixed lower Shelf Type Treated beech wood Light Smooth strip LED - 3000k (dimmable) Auto. Lighting Function Yes Control LED touch display Control Display Colour White Charcoal Filter No Softclose Yes Heating Ability Yes Internal Humidity 55-85% - automatic Vibration Free Yes Power Lead Length 1.5m Adjustable Feet Yes - 70mm                                                                                                                                                                                                                                                                                                                                                                                                                                                                                                                                                                                                                                                                                                                                                                                                                                                                                                                                                                                                                                                                                                                                                                                                                                                                                                                                                                                                                                                                                                                                          | Installation                    | Undercounter                            |  |
| Door Open Direction RH hinged  Reversible Door Yes  Door-Open Alarm Function Yes  Lock No  Capacity (L) 118L  Standard Storage Quantity 36 Bordeaux or Burgundy bottles (750mL)  Shelves 4 Telescopic shelves, 1 fixed lower  Shelf Type Treated beech wood  Light Smooth strip LED - 3000k (dimmable)  Auto. Lighting Function Yes  Control LED touch display  Control Display Colour White  Charcoal Filter No  Softclose Yes  Heating Ability Yes  Internal Humidity 55-85% - automatic  Vibration Free Yes  Power Lead Length 1.5m  Adjustable Feet Yes - 70mm                                                                                                                                                                                                                                                                                                                                                                                                                                                                                                                                                                                                                                                                                                                                                                                                                                                                                                                                                                                                                                                                                                                                                                                                                                                                                                                                                                                                                                                                                                                                                             | Door                            | Technical door - panel ready            |  |
| Reversible Door Yes Door-Open Alarm Function Yes Lock No Capacity (L) 118L Standard Storage Quantity 36 Bordeaux or Burgundy bottles (750mL) Shelves 4 Telescopic shelves, 1 fixed lower Shelf Type Treated beech wood Light Smooth strip LED - 3000k (dimmable) Auto. Lighting Function Yes Control LED touch display Control Display Colour White Charcoal Filter No Softclose Yes Heating Ability Yes Internal Humidity 55-85% - automatic Vibration Free Yes Power Lead Length 1.5m Adjustable Feet Yes - 70mm                                                                                                                                                                                                                                                                                                                                                                                                                                                                                                                                                                                                                                                                                                                                                                                                                                                                                                                                                                                                                                                                                                                                                                                                                                                                                                                                                                                                                                                                                                                                                                                                             | Door Handle                     | push2open or with handle                |  |
| Door-Open Alarm Function  Lock  No Capacity (L)  Standard Storage Quantity  Shelves  4 Telescopic shelves, 1 fixed lower  Shelf Type  Treated beech wood  Light  Smooth strip LED - 3000k (dimmable)  Auto. Lighting Function  Yes  Control  LED touch display  Control Display Colour  White  Charcoal Filter  No  Softclose  Yes  Heating Ability  Yes  Internal Humidity  Yes  Power Lead Length  Adjustable Feet  Yes - 70mm                                                                                                                                                                                                                                                                                                                                                                                                                                                                                                                                                                                                                                                                                                                                                                                                                                                                                                                                                                                                                                                                                                                                                                                                                                                                                                                                                                                                                                                                                                                                                                                                                                                                                               | Door Open Direction             | RH hinged                               |  |
| Lock Capacity (L) 118L Standard Storage Quantity 36 Bordeaux or Burgundy bottles (750mL) Shelves 4 Telescopic shelves, 1 fixed lower Shelf Type Treated beech wood Light Smooth strip LED - 3000k (dimmable) Auto. Lighting Function Yes Control LED touch display Control Display Colour White Charcoal Filter No Softclose Yes Heating Ability Yes Internal Humidity 55-85% - automatic Vibration Free Yes Power Lead Length Adjustable Feet Yes - 70mm                                                                                                                                                                                                                                                                                                                                                                                                                                                                                                                                                                                                                                                                                                                                                                                                                                                                                                                                                                                                                                                                                                                                                                                                                                                                                                                                                                                                                                                                                                                                                                                                                                                                      | Reversible Door                 | Yes                                     |  |
| Capacity (L)  Standard Storage Quantity  Shelves  4 Telescopic shelves, 1 fixed lower  Shelf Type  Treated beech wood  Light  Smooth strip LED - 3000k (dimmable)  Auto. Lighting Function  Control  LED touch display  Control Display Colour  White  Charcoal Filter  No  Softclose  Yes  Heating Ability  Yes  Internal Humidity  Yes  Power Lead Length  Adjustable Feet  Yes - 70mm                                                                                                                                                                                                                                                                                                                                                                                                                                                                                                                                                                                                                                                                                                                                                                                                                                                                                                                                                                                                                                                                                                                                                                                                                                                                                                                                                                                                                                                                                                                                                                                                                                                                                                                                       | Door-Open Alarm Function        | Yes                                     |  |
| Standard Storage Quantity  Shelves  4 Telescopic shelves, 1 fixed lower  Shelf Type  Treated beech wood  Light  Smooth strip LED - 3000k (dimmable)  Auto. Lighting Function  Yes  Control  LED touch display  Control Display Colour  White  Charcoal Filter  No  Softclose  Yes  Heating Ability  Yes  Internal Humidity  Yes  Power Lead Length  Adjustable Feet  A Telescopic shelves, 1 fixed lower  Treated beech wood  LED - 3000k (dimmable)  Yes  LED touch display  White  Yes  Yes  1.5m  Yes  Yes  Power Lead Length  Adjustable Feet  Yes - 70mm                                                                                                                                                                                                                                                                                                                                                                                                                                                                                                                                                                                                                                                                                                                                                                                                                                                                                                                                                                                                                                                                                                                                                                                                                                                                                                                                                                                                                                                                                                                                                                  | Lock                            | No                                      |  |
| Shelves 4 Telescopic shelves, 1 fixed lower Shelf Type Treated beech wood Light Smooth strip LED - 3000k (dimmable) Auto. Lighting Function Yes Control LED touch display Control Display Colour White Charcoal Filter No Softclose Yes Heating Ability Yes Internal Humidity 755-85% - automatic Vibration Free Yes Power Lead Length 1.5m Adjustable Feet Yes - 70mm                                                                                                                                                                                                                                                                                                                                                                                                                                                                                                                                                                                                                                                                                                                                                                                                                                                                                                                                                                                                                                                                                                                                                                                                                                                                                                                                                                                                                                                                                                                                                                                                                                                                                                                                                         | Capacity (L)                    | 118L                                    |  |
| Shelf Type Treated beech wood Light Smooth strip LED - 3000k (dimmable) Auto. Lighting Function Yes Control LED touch display Control Display Colour White Charcoal Filter No Softclose Yes Heating Ability Yes Internal Humidity 55-85% - automatic Vibration Free Yes Power Lead Length 1.5m Adjustable Feet Yes - 70mm                                                                                                                                                                                                                                                                                                                                                                                                                                                                                                                                                                                                                                                                                                                                                                                                                                                                                                                                                                                                                                                                                                                                                                                                                                                                                                                                                                                                                                                                                                                                                                                                                                                                                                                                                                                                      | Standard Storage Quantity       | 36 Bordeaux or Burgundy bottles (750mL) |  |
| Light Smooth strip LED - 3000k (dimmable)  Auto. Lighting Function Yes  Control LED touch display  Control Display Colour White  Charcoal Filter No  Softclose Yes  Heating Ability Yes  Internal Humidity 55-85% - automatic  Vibration Free Yes  Power Lead Length 1.5m  Adjustable Feet Yes - 70mm                                                                                                                                                                                                                                                                                                                                                                                                                                                                                                                                                                                                                                                                                                                                                                                                                                                                                                                                                                                                                                                                                                                                                                                                                                                                                                                                                                                                                                                                                                                                                                                                                                                                                                                                                                                                                          | Shelves                         | 4 Telescopic shelves, 1 fixed lower     |  |
| Auto. Lighting Function  Control  LED touch display  Control Display Colour  White  Charcoal Filter  No  Softclose  Yes  Heating Ability  Yes  Internal Humidity  Vibration Free  Yes  Power Lead Length  Adjustable Feet  Yes  Yes  Yes  Yes - 70mm                                                                                                                                                                                                                                                                                                                                                                                                                                                                                                                                                                                                                                                                                                                                                                                                                                                                                                                                                                                                                                                                                                                                                                                                                                                                                                                                                                                                                                                                                                                                                                                                                                                                                                                                                                                                                                                                           | Shelf Type                      | Treated beech wood                      |  |
| Control LED touch display  Control Display Colour White  Charcoal Filter No  Softclose Yes  Heating Ability Yes  Internal Humidity 55-85% - automatic  Vibration Free Yes  Power Lead Length 1.5m  Adjustable Feet Yes - 70mm                                                                                                                                                                                                                                                                                                                                                                                                                                                                                                                                                                                                                                                                                                                                                                                                                                                                                                                                                                                                                                                                                                                                                                                                                                                                                                                                                                                                                                                                                                                                                                                                                                                                                                                                                                                                                                                                                                  | Light                           | Smooth strip LED - 3000k (dimmable)     |  |
| Control Display Colour  Charcoal Filter  No  Softclose  Yes  Heating Ability  Yes  Internal Humidity  55-85% - automatic  Vibration Free  Yes  Power Lead Length  Adjustable Feet  White                                                                                                                                                                                                                                                                                                                                                                                                                                                                                                                                                                                                                                                                                                                                                                                                                                                                                                                                                                                                                                                                                                                                                                                                                                                                                                                                                                                                                                                                                                                                                                                                                                                                                                                                                                                                                                                                                                                                       | Auto. Lighting Function         | Yes                                     |  |
| Charcoal Filter No Softclose Yes Heating Ability Yes Internal Humidity 55-85% - automatic Vibration Free Yes Power Lead Length 1.5m Adjustable Feet Yes - 70mm                                                                                                                                                                                                                                                                                                                                                                                                                                                                                                                                                                                                                                                                                                                                                                                                                                                                                                                                                                                                                                                                                                                                                                                                                                                                                                                                                                                                                                                                                                                                                                                                                                                                                                                                                                                                                                                                                                                                                                 | Control                         | LED touch display                       |  |
| Softclose Yes Heating Ability Yes Internal Humidity 55-85% - automatic Vibration Free Yes Power Lead Length 1.5m Adjustable Feet Yes - 70mm                                                                                                                                                                                                                                                                                                                                                                                                                                                                                                                                                                                                                                                                                                                                                                                                                                                                                                                                                                                                                                                                                                                                                                                                                                                                                                                                                                                                                                                                                                                                                                                                                                                                                                                                                                                                                                                                                                                                                                                    | Control Display Colour          | White                                   |  |
| Heating Ability Yes Internal Humidity 55-85% - automatic Vibration Free Yes Power Lead Length 1.5m Adjustable Feet Yes - 70mm                                                                                                                                                                                                                                                                                                                                                                                                                                                                                                                                                                                                                                                                                                                                                                                                                                                                                                                                                                                                                                                                                                                                                                                                                                                                                                                                                                                                                                                                                                                                                                                                                                                                                                                                                                                                                                                                                                                                                                                                  | Charcoal Filter                 | No                                      |  |
| Internal Humidity 55-85% - automatic  Vibration Free Yes  Power Lead Length 1.5m  Adjustable Feet Yes - 70mm                                                                                                                                                                                                                                                                                                                                                                                                                                                                                                                                                                                                                                                                                                                                                                                                                                                                                                                                                                                                                                                                                                                                                                                                                                                                                                                                                                                                                                                                                                                                                                                                                                                                                                                                                                                                                                                                                                                                                                                                                   | Softclose                       | Yes                                     |  |
| Vibration Free Yes Power Lead Length 1.5m Adjustable Feet Yes - 70mm                                                                                                                                                                                                                                                                                                                                                                                                                                                                                                                                                                                                                                                                                                                                                                                                                                                                                                                                                                                                                                                                                                                                                                                                                                                                                                                                                                                                                                                                                                                                                                                                                                                                                                                                                                                                                                                                                                                                                                                                                                                           | Heating Ability                 | Yes                                     |  |
| Power Lead Length 1.5m Adjustable Feet Yes - 70mm                                                                                                                                                                                                                                                                                                                                                                                                                                                                                                                                                                                                                                                                                                                                                                                                                                                                                                                                                                                                                                                                                                                                                                                                                                                                                                                                                                                                                                                                                                                                                                                                                                                                                                                                                                                                                                                                                                                                                                                                                                                                              | Internal Humidity               | 55-85% - automatic                      |  |
| Adjustable Feet Yes - 70mm                                                                                                                                                                                                                                                                                                                                                                                                                                                                                                                                                                                                                                                                                                                                                                                                                                                                                                                                                                                                                                                                                                                                                                                                                                                                                                                                                                                                                                                                                                                                                                                                                                                                                                                                                                                                                                                                                                                                                                                                                                                                                                     |                                 | Yes                                     |  |
| ·                                                                                                                                                                                                                                                                                                                                                                                                                                                                                                                                                                                                                                                                                                                                                                                                                                                                                                                                                                                                                                                                                                                                                                                                                                                                                                                                                                                                                                                                                                                                                                                                                                                                                                                                                                                                                                                                                                                                                                                                                                                                                                                              | Power Lead Length               | 1.5m                                    |  |
| Warranty 3 years P & L                                                                                                                                                                                                                                                                                                                                                                                                                                                                                                                                                                                                                                                                                                                                                                                                                                                                                                                                                                                                                                                                                                                                                                                                                                                                                                                                                                                                                                                                                                                                                                                                                                                                                                                                                                                                                                                                                                                                                                                                                                                                                                         | Adjustable Feet                 | Yes - 70mm                              |  |
|                                                                                                                                                                                                                                                                                                                                                                                                                                                                                                                                                                                                                                                                                                                                                                                                                                                                                                                                                                                                                                                                                                                                                                                                                                                                                                                                                                                                                                                                                                                                                                                                                                                                                                                                                                                                                                                                                                                                                                                                                                                                                                                                | Warranty                        | 3 years P & L                           |  |