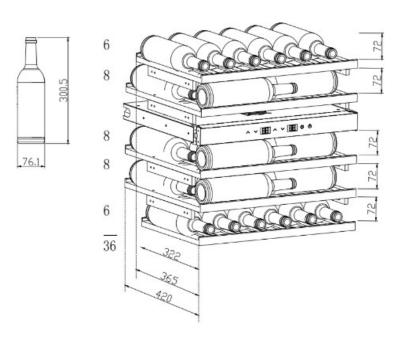

# **KA-W34PANEL-TO**

| GTIN 5061068710213  EEI Class F Rated EEI 124 Noise Level dB(A) 38dB Noise Class C Rated annual energy consumption 104kWh/annum Climate Class SN/T - 16-38 Compressor Inverter compressor Refrigerant R600A Fan Assisted Cooling Yes Ventilation Required Plinth ventilation essential Temperature Range 5 to 20 Zone Type 2 zones, 5-20 in both zone Defrosting Type Automatic Installation Undercounter Door Technical door - panel ready Door Handle push2open or with handle Door Open Direction RH hinged Reversible Door Yes Door-Open Alarm Function Yes Lock No Capacity (L) 118L Standard Storage Quantity 36 Bordeaux or Burgundy bottles (750mL) Shelves 4 Telescopic shelves, 1 fixed lower Shelf Type Treated beech wood Light Smooth strip LED - 3000k (dimmable) Auto. Lighting Function Yes Control LED touch display Control Display Colour White Charcoal Filter No Softclose Yes Internal Humidity Yes Internal Humidity Yes Internal Humidity Yes Power Lead Length 1.5m Adjustable Feet Yes - 70mm Warranty 3 years P & L                                                                                                                                                                                                                                                                                                                                                                                                                                                                                                                                                                                                                                                                                                                                                                                                                                                                                                                                                                                                                                                                                 | Appliance Designation           | Wine Storage                            |  |
|--------------------------------------------------------------------------------------------------------------------------------------------------------------------------------------------------------------------------------------------------------------------------------------------------------------------------------------------------------------------------------------------------------------------------------------------------------------------------------------------------------------------------------------------------------------------------------------------------------------------------------------------------------------------------------------------------------------------------------------------------------------------------------------------------------------------------------------------------------------------------------------------------------------------------------------------------------------------------------------------------------------------------------------------------------------------------------------------------------------------------------------------------------------------------------------------------------------------------------------------------------------------------------------------------------------------------------------------------------------------------------------------------------------------------------------------------------------------------------------------------------------------------------------------------------------------------------------------------------------------------------------------------------------------------------------------------------------------------------------------------------------------------------------------------------------------------------------------------------------------------------------------------------------------------------------------------------------------------------------------------------------------------------------------------------------------------------------------------------------------------------|---------------------------------|-----------------------------------------|--|
| Rated EEI Noise Level dB(A) Noise Class C Rated annual energy consumption Climate Class SN/T - 16-38 Compressor Refrigerant R600A Fan Assisted Cooling Yes Ventilation Required Plinth ventilation essential Temperature Range 5 to 20 Zone Type 2 zones, 5-20 in both zone Defrosting Type Automatic Installation Undercounter Door Technical door - panel ready Door Handle push2open or with handle Door Open Direction RH hinged Reversible Door Yes Door-Open Alarm Function Yes Lock No Capacity (L) 118L Standard Storage Quantity Shelt's ye Treated beech wood Light Auto. Lighting Function Yes Control LED touch display Control Display Colour White Charcoal Filter No Softclose Yes Power Lead Length Adjustable Feet Yes - 70mm                                                                                                                                                                                                                                                                                                                                                                                                                                                                                                                                                                                                                                                                                                                                                                                                                                                                                                                                                                                                                                                                                                                                                                                                                                                                                                                                                                                 |                                 |                                         |  |
| Noise Level dB(A) Noise Class C Rated annual energy consumption Climate Class SN/T - 16-38 Compressor Refrigerant Re600A Fan Assisted Cooling Yes Ventilation Required Plinth ventilation essential Temperature Range For to 20 Zone Type Poor Handle Door Technical door - panel ready Door Handle Door Open Direction Reversible Door Poor Alarm Function Lock No Capacity (L) Standard Storage Quantity Shelf Type Light Smooth strip LED - 3000k (dimmable) Auto. Lighting Function Ves Heating Ability Yes Heating Ability Ves Power Lead Length Adjustable Feet Ves - 70mm  Adjustable Feet  Ves Power Lead Length Adjustable Feet  Adjustable Feet  Ves Power Lead Length Adjustable Feet  Ves Pow | EEI Class                       | F                                       |  |
| Noise Class Rated annual energy consumption Climate Class SN/T - 16-38 Compressor Refrigerant Re600A Fan Assisted Cooling Yes Ventilation Required Plinth ventilation essential Temperature Range 5 to 20 Zone Type 2 zones, 5-20 in both zone Defrosting Type Automatic Installation Undercounter Door Technical door - panel ready Door Handle Door Open Direction RH hinged Reversible Door Yes Door-Open Alarm Function Lock No Capacity (L) 118L Standard Storage Quantity Shelves 4 Telescopic shelves, 1 fixed lower Shelf Type Treated beech wood Light Smooth strip LED - 3000k (dimmable) Auto. Lighting Function Ves Control LED touch display Control Display Colour White Charcoal Filter No Softclose Yes Power Lead Length Adjustable Feet Yes Power Lead Length Adjustable Feet Yes - 70mm                                                                                                                                                                                                                                                                                                                                                                                                                                                                                                                                                                                                                                                                                                                                                                                                                                                                                                                                                                                                                                                                                                                                                                                                                                                                                                                     | Rated EEI                       | 124                                     |  |
| Rated annual energy consumption 104kWh/annum  Climate Class SN/T - 16-38  Compressor Inverter compressor  Refrigerant R600A  Fan Assisted Cooling Yes  Ventilation Required Plinth ventilation essential  Temperature Range 5 to 20  Zone Type 2 zones, 5-20 in both zone  Defrosting Type Automatic  Installation Undercounter  Door Technical door - panel ready  Door Handle push2open or with handle  Door Open Direction RH hinged  Reversible Door Yes  Door-Open Alarm Function Yes  Lock No  Capacity (L) 118L  Standard Storage Quantity 36 Bordeaux or Burgundy bottles (750mL)  Shelves 4 Telescopic shelves, 1 fixed lower  Shelf Type Treated beech wood  Light Smooth strip LED - 3000k (dimmable)  Auto. Lighting Function Yes  Control LED touch display  Control Display Colour White  Charcoal Filter No  Softclose Yes  Heating Ability Yes  Internal Humidity 55-85% - automatic  Vibration Free Yes  Power Lead Length 1.5m  Adjustable Feet Yes - 70mm                                                                                                                                                                                                                                                                                                                                                                                                                                                                                                                                                                                                                                                                                                                                                                                                                                                                                                                                                                                                                                                                                                                                                   | Noise Level dB(A)               | 38dB                                    |  |
| Climate Class SN/T - 16-38 Compressor Inverter compressor Refrigerant R600A Fan Assisted Cooling Yes Ventilation Required Plinth ventilation essential Temperature Range 5 to 20 Zone Type 2 zones, 5-20 in both zone Defrosting Type Automatic Installation Undercounter Door Technical door - panel ready Door Handle push2open or with handle Door Open Direction RH hinged Reversible Door Yes Door-Open Alarm Function Yes Lock No Capacity (L) 118L Standard Storage Quantity 36 Bordeaux or Burgundy bottles (750mL) Shelves 4 Telescopic shelves, 1 fixed lower Shelf Type Treated beech wood Light Smooth strip LED - 3000k (dimmable) Auto. Lighting Function Yes Control LED touch display Control Display Colour White Charcoal Filter No Softclose Yes Heating Ability Yes Internal Humidity 55-85% - automatic Vibration Free Yes Power Lead Length 1.5m Adjustable Feet Yes - 70mm                                                                                                                                                                                                                                                                                                                                                                                                                                                                                                                                                                                                                                                                                                                                                                                                                                                                                                                                                                                                                                                                                                                                                                                                                              | Noise Class                     | С                                       |  |
| Compressor Inverter compressor Refrigerant R600A Fan Assisted Cooling Yes Ventilation Required Plinth ventilation essential Temperature Range 5 to 20 Zone Type 2 zones, 5-20 in both zone Defrosting Type Automatic Installation Undercounter Door Technical door - panel ready Door Handle push2open or with handle Door Open Direction RH hinged Reversible Door Yes Door-Open Alarm Function Yes Lock No Capacity (L) 118L Standard Storage Quantity 36 Bordeaux or Burgundy bottles (750mL) Shelves 4 Telescopic shelves, 1 fixed lower Shelf Type Treated beech wood Light Smooth strip LED - 3000k (dimmable) Auto. Lighting Function Yes Control LED touch display Control Display Colour White Charcoal Filter No Softclose Yes Heating Ability Yes Internal Humidity 55-85% - automatic Vibration Free Yes Power Lead Length 1.5m Adjustable Feet Yes - 70mm                                                                                                                                                                                                                                                                                                                                                                                                                                                                                                                                                                                                                                                                                                                                                                                                                                                                                                                                                                                                                                                                                                                                                                                                                                                         | Rated annual energy consumption | 104kWh/annum                            |  |
| Refrigerant R600A Fan Assisted Cooling Yes  Ventilation Required Plinth ventilation essential  Temperature Range 5 to 20  Zone Type 2 zones, 5-20 in both zone  Defrosting Type Automatic Installation Undercounter  Door Technical door - panel ready  Door Handle push2open or with handle  Door Open Direction RH hinged  Reversible Door Yes  Door-Open Alarm Function Yes  Lock No  Capacity (L) 118L  Standard Storage Quantity 36 Bordeaux or Burgundy bottles (750mL)  Shelves 4 Telescopic shelves, 1 fixed lower  Shelf Type Treated beech wood  Light Smooth strip LED - 3000k (dimmable)  Auto. Lighting Function Yes  Control LED touch display  Control Display Colour White  Charcoal Filter No  Softclose Yes  Power Lead Length 1.5m  Adjustable Feet Yes - 70mm                                                                                                                                                                                                                                                                                                                                                                                                                                                                                                                                                                                                                                                                                                                                                                                                                                                                                                                                                                                                                                                                                                                                                                                                                                                                                                                                              | Climate Class                   | SN/T - 16-38                            |  |
| Fan Assisted Cooling  Ves  Ventilation Required  Plinth ventilation essential  Temperature Range  5 to 20  Zone Type  2 zones, 5-20 in both zone  Defrosting Type  Automatic  Installation  Undercounter  Door  Technical door - panel ready  Door Handle  Door Open Direction  RH hinged  Reversible Door  Yes  Door-Open Alarm Function  Lock  No  Capacity (L)  118L  Standard Storage Quantity  36 Bordeaux or Burgundy bottles (750mL)  Shelves  4 Telescopic shelves, 1 fixed lower  Shelf Type  Treated beech wood  Light  Smooth strip LED - 3000k (dimmable)  Auto. Lighting Function  Yes  Control  LED touch display  Control Display Colour  White  Charcoal Filter  No  Softclose  Yes  Heating Ability  Yes  Internal Humidity  55-85% - automatic  Vibration Free  Yes  Power Lead Length  Adjustable Feet  Yes - 70mm                                                                                                                                                                                                                                                                                                                                                                                                                                                                                                                                                                                                                                                                                                                                                                                                                                                                                                                                                                                                                                                                                                                                                                                                                                                                                          | Compressor                      | Inverter compressor                     |  |
| Ventilation Required  Temperature Range  Zone Type  Defrosting Type  Defrosting Type  Door  Technical door - panel ready  Door Handle  Door Open Direction  RH hinged  Reversible Door  Door-Open Alarm Function  Lock  Capacity (L)  Standard Storage Quantity  Shelves  4 Telescopic shelves, 1 fixed lower  Shelf Type  Treated beech wood  Light  Smooth strip LED - 3000k (dimmable)  Auto. Lighting Function  Yes  Control  LED touch display  Control Display Colour  White  Charcoal Filter  No  Softclose  Heating Ability  Yes  Power Lead Length  Adjustable Feet  Yes - 70mm                                                                                                                                                                                                                                                                                                                                                                                                                                                                                                                                                                                                                                                                                                                                                                                                                                                                                                                                                                                                                                                                                                                                                                                                                                                                                                                                                                                                                                                                                                                                       | Refrigerant                     | R600A                                   |  |
| Temperature Range 2 zones, 5-20 in both zone  Defrosting Type Automatic Installation Undercounter  Door Technical door - panel ready  Door Handle push2open or with handle  Door Open Direction RH hinged  Reversible Door Yes  Door-Open Alarm Function Yes  Lock No  Capacity (L) 118L  Standard Storage Quantity 36 Bordeaux or Burgundy bottles (750mL)  Shelves 4 Telescopic shelves, 1 fixed lower  Shelf Type Treated beech wood  Light Smooth strip LED - 3000k (dimmable)  Auto. Lighting Function Yes  Control LED touch display  Control Display Colour White  Charcoal Filter No  Softclose Yes  Heating Ability Yes  Internal Humidity 55-85% - automatic  Vibration Free Yes  Power Lead Length 1.5m  Adjustable Feet Yes - 70mm                                                                                                                                                                                                                                                                                                                                                                                                                                                                                                                                                                                                                                                                                                                                                                                                                                                                                                                                                                                                                                                                                                                                                                                                                                                                                                                                                                                 | Fan Assisted Cooling            | Yes                                     |  |
| Zone Type 2 zones, 5-20 in both zone  Defrosting Type Automatic  Installation Undercounter  Door Technical door - panel ready  Door Handle push2open or with handle  Door Open Direction RH hinged  Reversible Door Yes  Door-Open Alarm Function Yes  Lock No  Capacity (L) 118L  Standard Storage Quantity 36 Bordeaux or Burgundy bottles (750mL)  Shelves 4 Telescopic shelves, 1 fixed lower  Shelf Type Treated beech wood  Light Smooth strip LED - 3000k (dimmable)  Auto. Lighting Function Yes  Control LED touch display  Control Display Colour White  Charcoal Filter No  Softclose Yes  Heating Ability Yes  Internal Humidity 55-85% - automatic  Vibration Free Yes  Power Lead Length 1.5m  Adjustable Feet Yes - 70mm                                                                                                                                                                                                                                                                                                                                                                                                                                                                                                                                                                                                                                                                                                                                                                                                                                                                                                                                                                                                                                                                                                                                                                                                                                                                                                                                                                                        | Ventilation Required            | Plinth ventilation essential            |  |
| Defrosting Type Installation Door Technical door - panel ready Door Handle Door Open Direction Reversible Door Technical door - panel ready Pes Door-Open Alarm Function Lock No Capacity (L) Standard Storage Quantity Shelves Shelf Type Treated beech wood Light Smooth strip LED - 3000k (dimmable) Auto. Lighting Function Yes Control LED touch display Control Display Colour Charcoal Filter No Softclose Heating Ability Yes Internal Humidity Yes Power Lead Length Adjustable Feet Yes - 70mm                                                                                                                                                                                                                                                                                                                                                                                                                                                                                                                                                                                                                                                                                                                                                                                                                                                                                                                                                                                                                                                                                                                                                                                                                                                                                                                                                                                                                                                                                                                                                                                                                       | Temperature Range               | 5 to 20                                 |  |
| Installation Undercounter  Door Technical door - panel ready  Door Handle push2open or with handle  Door Open Direction RH hinged  Reversible Door Yes  Door-Open Alarm Function Yes  Lock No  Capacity (L) 118L  Standard Storage Quantity 36 Bordeaux or Burgundy bottles (750mL)  Shelves 4 Telescopic shelves, 1 fixed lower  Shelf Type Treated beech wood  Light Smooth strip LED - 3000k (dimmable)  Auto. Lighting Function Yes  Control LED touch display  Control Display Colour White  Charcoal Filter No  Softclose Yes  Heating Ability Yes  Internal Humidity 55-85% - automatic  Vibration Free Yes  Power Lead Length 1.5m  Adjustable Feet Yes - 70mm                                                                                                                                                                                                                                                                                                                                                                                                                                                                                                                                                                                                                                                                                                                                                                                                                                                                                                                                                                                                                                                                                                                                                                                                                                                                                                                                                                                                                                                         | Zone Type                       | 2 zones, 5-20 in both zone              |  |
| Door Handle push2open or with handle Door Open Direction RH hinged Reversible Door Yes Door-Open Alarm Function Yes Lock No Capacity (L) 118L Standard Storage Quantity 36 Bordeaux or Burgundy bottles (750mL) Shelves 4 Telescopic shelves, 1 fixed lower Shelf Type Treated beech wood Light Smooth strip LED - 3000k (dimmable) Auto. Lighting Function Yes Control LED touch display Control Display Colour White Charcoal Filter No Softclose Yes Heating Ability Yes Internal Humidity 55-85% - automatic Vibration Free Yes Power Lead Length 1.5m Adjustable Feet Yes - 70mm                                                                                                                                                                                                                                                                                                                                                                                                                                                                                                                                                                                                                                                                                                                                                                                                                                                                                                                                                                                                                                                                                                                                                                                                                                                                                                                                                                                                                                                                                                                                          | Defrosting Type                 | Automatic                               |  |
| Door Handle push2open or with handle Door Open Direction RH hinged Reversible Door Yes Door-Open Alarm Function Yes Lock No Capacity (L) 118L Standard Storage Quantity 36 Bordeaux or Burgundy bottles (750mL) Shelves 4 Telescopic shelves, 1 fixed lower Shelf Type Treated beech wood Light Smooth strip LED - 3000k (dimmable) Auto. Lighting Function Yes Control LED touch display Control Display Colour White Charcoal Filter No Softclose Yes Heating Ability Yes Internal Humidity 55-85% - automatic Vibration Free Yes Power Lead Length 1.5m Adjustable Feet Yes - 70mm                                                                                                                                                                                                                                                                                                                                                                                                                                                                                                                                                                                                                                                                                                                                                                                                                                                                                                                                                                                                                                                                                                                                                                                                                                                                                                                                                                                                                                                                                                                                          | Installation                    | Undercounter                            |  |
| Door Open Direction RH hinged  Reversible Door Yes  Door-Open Alarm Function Yes  Lock No  Capacity (L) 118L  Standard Storage Quantity 36 Bordeaux or Burgundy bottles (750mL)  Shelves 4 Telescopic shelves, 1 fixed lower  Shelf Type Treated beech wood  Light Smooth strip LED - 3000k (dimmable)  Auto. Lighting Function Yes  Control LED touch display  Control Display Colour White  Charcoal Filter No  Softclose Yes  Heating Ability Yes  Internal Humidity 55-85% - automatic  Vibration Free Yes  Power Lead Length 1.5m  Adjustable Feet Yes - 70mm                                                                                                                                                                                                                                                                                                                                                                                                                                                                                                                                                                                                                                                                                                                                                                                                                                                                                                                                                                                                                                                                                                                                                                                                                                                                                                                                                                                                                                                                                                                                                             | Door                            | Technical door - panel ready            |  |
| Reversible Door Yes Door-Open Alarm Function Yes Lock No Capacity (L) 118L Standard Storage Quantity 36 Bordeaux or Burgundy bottles (750mL) Shelves 4 Telescopic shelves, 1 fixed lower Shelf Type Treated beech wood Light Smooth strip LED - 3000k (dimmable) Auto. Lighting Function Yes Control LED touch display Control Display Colour White Charcoal Filter No Softclose Yes Heating Ability Yes Internal Humidity 55-85% - automatic Vibration Free Yes Power Lead Length 1.5m Adjustable Feet Yes - 70mm                                                                                                                                                                                                                                                                                                                                                                                                                                                                                                                                                                                                                                                                                                                                                                                                                                                                                                                                                                                                                                                                                                                                                                                                                                                                                                                                                                                                                                                                                                                                                                                                             | Door Handle                     | push2open or with handle                |  |
| Door-Open Alarm Function  Lock  No Capacity (L)  Standard Storage Quantity  Shelves  4 Telescopic shelves, 1 fixed lower  Shelf Type  Treated beech wood  Light  Smooth strip LED - 3000k (dimmable)  Auto. Lighting Function  Yes  Control  LED touch display  Control Display Colour  White  Charcoal Filter  No  Softclose  Yes  Heating Ability  Yes  Internal Humidity  Yes  Power Lead Length  Adjustable Feet  Yes - 70mm                                                                                                                                                                                                                                                                                                                                                                                                                                                                                                                                                                                                                                                                                                                                                                                                                                                                                                                                                                                                                                                                                                                                                                                                                                                                                                                                                                                                                                                                                                                                                                                                                                                                                               | Door Open Direction             | RH hinged                               |  |
| Lock Capacity (L) 118L Standard Storage Quantity 36 Bordeaux or Burgundy bottles (750mL) Shelves 4 Telescopic shelves, 1 fixed lower Shelf Type Treated beech wood Light Smooth strip LED - 3000k (dimmable) Auto. Lighting Function Yes Control LED touch display Control Display Colour White Charcoal Filter No Softclose Yes Heating Ability Yes Internal Humidity 55-85% - automatic Vibration Free Yes Power Lead Length Adjustable Feet Yes - 70mm                                                                                                                                                                                                                                                                                                                                                                                                                                                                                                                                                                                                                                                                                                                                                                                                                                                                                                                                                                                                                                                                                                                                                                                                                                                                                                                                                                                                                                                                                                                                                                                                                                                                      | Reversible Door                 | Yes                                     |  |
| Capacity (L)  Standard Storage Quantity  Shelves  4 Telescopic shelves, 1 fixed lower  Shelf Type  Treated beech wood  Light  Smooth strip LED - 3000k (dimmable)  Auto. Lighting Function  Control  LED touch display  Control Display Colour  White  Charcoal Filter  No  Softclose  Yes  Heating Ability  Yes  Internal Humidity  Yes  Power Lead Length  Adjustable Feet  Yes - 70mm                                                                                                                                                                                                                                                                                                                                                                                                                                                                                                                                                                                                                                                                                                                                                                                                                                                                                                                                                                                                                                                                                                                                                                                                                                                                                                                                                                                                                                                                                                                                                                                                                                                                                                                                       | Door-Open Alarm Function        | Yes                                     |  |
| Standard Storage Quantity  Shelves  4 Telescopic shelves, 1 fixed lower  Shelf Type  Treated beech wood  Light  Smooth strip LED - 3000k (dimmable)  Auto. Lighting Function  Yes  Control  LED touch display  Control Display Colour  White  Charcoal Filter  No  Softclose  Yes  Heating Ability  Yes  Internal Humidity  Yes  Power Lead Length  Adjustable Feet  A Telescopic shelves, 1 fixed lower  Treated beech wood  LED - 3000k (dimmable)  Yes  LED touch display  White  Yes  Yes  1.5m  Yes  Yes  Power Lead Length  Adjustable Feet  Yes - 70mm                                                                                                                                                                                                                                                                                                                                                                                                                                                                                                                                                                                                                                                                                                                                                                                                                                                                                                                                                                                                                                                                                                                                                                                                                                                                                                                                                                                                                                                                                                                                                                  | Lock                            | No                                      |  |
| Shelves 4 Telescopic shelves, 1 fixed lower Shelf Type Treated beech wood Light Smooth strip LED - 3000k (dimmable) Auto. Lighting Function Yes Control LED touch display Control Display Colour White Charcoal Filter No Softclose Yes Heating Ability Yes Internal Humidity 755-85% - automatic Vibration Free Yes Power Lead Length 1.5m Adjustable Feet Yes - 70mm                                                                                                                                                                                                                                                                                                                                                                                                                                                                                                                                                                                                                                                                                                                                                                                                                                                                                                                                                                                                                                                                                                                                                                                                                                                                                                                                                                                                                                                                                                                                                                                                                                                                                                                                                         | Capacity (L)                    | 118L                                    |  |
| Shelf Type Treated beech wood Light Smooth strip LED - 3000k (dimmable) Auto. Lighting Function Yes Control LED touch display Control Display Colour White Charcoal Filter No Softclose Yes Heating Ability Yes Internal Humidity 55-85% - automatic Vibration Free Yes Power Lead Length 1.5m Adjustable Feet Yes - 70mm                                                                                                                                                                                                                                                                                                                                                                                                                                                                                                                                                                                                                                                                                                                                                                                                                                                                                                                                                                                                                                                                                                                                                                                                                                                                                                                                                                                                                                                                                                                                                                                                                                                                                                                                                                                                      | Standard Storage Quantity       | 36 Bordeaux or Burgundy bottles (750mL) |  |
| Light Smooth strip LED - 3000k (dimmable)  Auto. Lighting Function Yes  Control LED touch display  Control Display Colour White  Charcoal Filter No  Softclose Yes  Heating Ability Yes  Internal Humidity 55-85% - automatic  Vibration Free Yes  Power Lead Length 1.5m  Adjustable Feet Yes - 70mm                                                                                                                                                                                                                                                                                                                                                                                                                                                                                                                                                                                                                                                                                                                                                                                                                                                                                                                                                                                                                                                                                                                                                                                                                                                                                                                                                                                                                                                                                                                                                                                                                                                                                                                                                                                                                          | Shelves                         | 4 Telescopic shelves, 1 fixed lower     |  |
| Auto. Lighting Function  Control  LED touch display  Control Display Colour  White  Charcoal Filter  No  Softclose  Yes  Heating Ability  Yes  Internal Humidity  Vibration Free  Yes  Power Lead Length  Adjustable Feet  Yes  Yes  Yes  Yes - 70mm                                                                                                                                                                                                                                                                                                                                                                                                                                                                                                                                                                                                                                                                                                                                                                                                                                                                                                                                                                                                                                                                                                                                                                                                                                                                                                                                                                                                                                                                                                                                                                                                                                                                                                                                                                                                                                                                           | Shelf Type                      | Treated beech wood                      |  |
| Control LED touch display  Control Display Colour White  Charcoal Filter No  Softclose Yes  Heating Ability Yes  Internal Humidity 55-85% - automatic  Vibration Free Yes  Power Lead Length 1.5m  Adjustable Feet Yes - 70mm                                                                                                                                                                                                                                                                                                                                                                                                                                                                                                                                                                                                                                                                                                                                                                                                                                                                                                                                                                                                                                                                                                                                                                                                                                                                                                                                                                                                                                                                                                                                                                                                                                                                                                                                                                                                                                                                                                  | Light                           | Smooth strip LED - 3000k (dimmable)     |  |
| Control Display Colour  Charcoal Filter  No  Softclose  Yes  Heating Ability  Yes  Internal Humidity  55-85% - automatic  Vibration Free  Yes  Power Lead Length  Adjustable Feet  White                                                                                                                                                                                                                                                                                                                                                                                                                                                                                                                                                                                                                                                                                                                                                                                                                                                                                                                                                                                                                                                                                                                                                                                                                                                                                                                                                                                                                                                                                                                                                                                                                                                                                                                                                                                                                                                                                                                                       | Auto. Lighting Function         | Yes                                     |  |
| Charcoal Filter No Softclose Yes Heating Ability Yes Internal Humidity 55-85% - automatic Vibration Free Yes Power Lead Length 1.5m Adjustable Feet Yes - 70mm                                                                                                                                                                                                                                                                                                                                                                                                                                                                                                                                                                                                                                                                                                                                                                                                                                                                                                                                                                                                                                                                                                                                                                                                                                                                                                                                                                                                                                                                                                                                                                                                                                                                                                                                                                                                                                                                                                                                                                 | Control                         | LED touch display                       |  |
| Softclose Yes Heating Ability Yes Internal Humidity 55-85% - automatic Vibration Free Yes Power Lead Length 1.5m Adjustable Feet Yes - 70mm                                                                                                                                                                                                                                                                                                                                                                                                                                                                                                                                                                                                                                                                                                                                                                                                                                                                                                                                                                                                                                                                                                                                                                                                                                                                                                                                                                                                                                                                                                                                                                                                                                                                                                                                                                                                                                                                                                                                                                                    | Control Display Colour          | White                                   |  |
| Heating Ability Yes Internal Humidity 55-85% - automatic Vibration Free Yes Power Lead Length 1.5m Adjustable Feet Yes - 70mm                                                                                                                                                                                                                                                                                                                                                                                                                                                                                                                                                                                                                                                                                                                                                                                                                                                                                                                                                                                                                                                                                                                                                                                                                                                                                                                                                                                                                                                                                                                                                                                                                                                                                                                                                                                                                                                                                                                                                                                                  | Charcoal Filter                 | No                                      |  |
| Internal Humidity 55-85% - automatic  Vibration Free Yes  Power Lead Length 1.5m  Adjustable Feet Yes - 70mm                                                                                                                                                                                                                                                                                                                                                                                                                                                                                                                                                                                                                                                                                                                                                                                                                                                                                                                                                                                                                                                                                                                                                                                                                                                                                                                                                                                                                                                                                                                                                                                                                                                                                                                                                                                                                                                                                                                                                                                                                   | Softclose                       | Yes                                     |  |
| Vibration Free Yes Power Lead Length 1.5m Adjustable Feet Yes - 70mm                                                                                                                                                                                                                                                                                                                                                                                                                                                                                                                                                                                                                                                                                                                                                                                                                                                                                                                                                                                                                                                                                                                                                                                                                                                                                                                                                                                                                                                                                                                                                                                                                                                                                                                                                                                                                                                                                                                                                                                                                                                           | Heating Ability                 | Yes                                     |  |
| Power Lead Length 1.5m Adjustable Feet Yes - 70mm                                                                                                                                                                                                                                                                                                                                                                                                                                                                                                                                                                                                                                                                                                                                                                                                                                                                                                                                                                                                                                                                                                                                                                                                                                                                                                                                                                                                                                                                                                                                                                                                                                                                                                                                                                                                                                                                                                                                                                                                                                                                              | Internal Humidity               | 55-85% - automatic                      |  |
| Adjustable Feet Yes - 70mm                                                                                                                                                                                                                                                                                                                                                                                                                                                                                                                                                                                                                                                                                                                                                                                                                                                                                                                                                                                                                                                                                                                                                                                                                                                                                                                                                                                                                                                                                                                                                                                                                                                                                                                                                                                                                                                                                                                                                                                                                                                                                                     |                                 | Yes                                     |  |
| ·                                                                                                                                                                                                                                                                                                                                                                                                                                                                                                                                                                                                                                                                                                                                                                                                                                                                                                                                                                                                                                                                                                                                                                                                                                                                                                                                                                                                                                                                                                                                                                                                                                                                                                                                                                                                                                                                                                                                                                                                                                                                                                                              | Power Lead Length               | 1.5m                                    |  |
| Warranty 3 years P & L                                                                                                                                                                                                                                                                                                                                                                                                                                                                                                                                                                                                                                                                                                                                                                                                                                                                                                                                                                                                                                                                                                                                                                                                                                                                                                                                                                                                                                                                                                                                                                                                                                                                                                                                                                                                                                                                                                                                                                                                                                                                                                         | Adjustable Feet                 | Yes - 70mm                              |  |
|                                                                                                                                                                                                                                                                                                                                                                                                                                                                                                                                                                                                                                                                                                                                                                                                                                                                                                                                                                                                                                                                                                                                                                                                                                                                                                                                                                                                                                                                                                                                                                                                                                                                                                                                                                                                                                                                                                                                                                                                                                                                                                                                | Warranty                        | 3 years P & L                           |  |