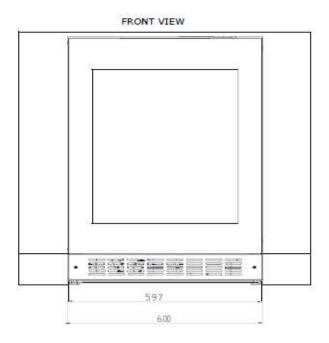

|  |

#### Body Dimension / Weight H820 x W597 x D577mm 48kg

### Packing Dimension / Weight H920 x W655 x D665mm 53kg

#### **ENERGY LABEL**



# **BOTTLE LOADING**











# **FURNITURE DOOR SPECIFICATIONS**



|              | A (mm) | B (mm)  | C (mm)  | D (mm)  | X (mm) |
|--------------|--------|---------|---------|---------|--------|
| W34PANEL-TO  | 595    | 715 min | 440 max | 500 min | 13-22  |
| BV34PANEL-TO | 595    | 715 min | 440 max | 500 min | 13-22  |

|              | Max Weight |  |
|--------------|------------|--|
| W34PANEL-TO  | 14 kg      |  |
| BV34PANEL-TO | 14 kg      |  |

Please note the top and bottom bands are of equal heights with a minimum height of: 100mm

The side panels are also equal with a minimum width of: 90mm

#### PRODUCT DIMENSIONS







PLEASE NOTE - DIMENSIONS CAN VARY BY +/- 2mm DUE TO MANUFACTURING TOLERANCES, ALL DIMENSIONS GIVEN IN MILLIMETRES (mm)



PLEASE NOTE - DIMENSIONS CAN VARY BY +/- 2mm DUE TO MANUFACTURING TOLERANCES, ALL DIMENSIONS ARE GIVEN IN MILLIMETRES (mm)