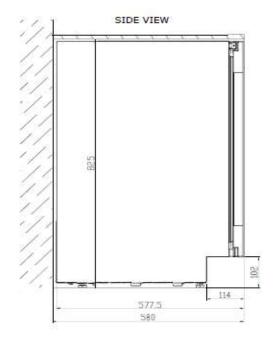

# **KA-W34PANEL-TO**

| GTIN 5061068710213  EEI Class F Rated EEI 124 Noise Level dB(A) 38dB Noise Class C Rated annual energy consumption 104kWh/annum Climate Class SN/T - 16-38 Compressor Inverter compressor Refrigerant R600A Fan Assisted Cooling Yes Ventilation Required Plinth ventilation essential Temperature Range 5 to 20 Zone Type 2 zones, 5-20 in both zone Defrosting Type Automatic Installation Undercounter Door Technical door - panel ready Door Handle push2open or with handle Door Open Direction RH hinged Reversible Door Yes Door-Open Alarm Function Yes Lock No Capacity (L) 118L Standard Storage Quantity 36 Bordeaux or Burgundy bottles (750mL) Shelves 4 Telescopic shelves, 1 fixed lower Shelf Type Treated beech wood Light Smooth strip LED - 3000k (dimmable) Auto. Lighting Function Yes Control LED touch display Control Display Colour White Charcoal Filter No Softclose Yes Internal Humidity Yes Internal Humidity Yes Internal Humidity Yes Power Lead Length 1.5m Adjustable Feet Yes - 70mm Warranty 3 years P & L                                                                                                                                                                                                                                                                                                                                                                                                                                                                                                                                                                                                                                                                                                                                                                                                                                                                                                                                                                                                                                                                                 | Appliance Designation           | Wine Storage                            |  |
|--------------------------------------------------------------------------------------------------------------------------------------------------------------------------------------------------------------------------------------------------------------------------------------------------------------------------------------------------------------------------------------------------------------------------------------------------------------------------------------------------------------------------------------------------------------------------------------------------------------------------------------------------------------------------------------------------------------------------------------------------------------------------------------------------------------------------------------------------------------------------------------------------------------------------------------------------------------------------------------------------------------------------------------------------------------------------------------------------------------------------------------------------------------------------------------------------------------------------------------------------------------------------------------------------------------------------------------------------------------------------------------------------------------------------------------------------------------------------------------------------------------------------------------------------------------------------------------------------------------------------------------------------------------------------------------------------------------------------------------------------------------------------------------------------------------------------------------------------------------------------------------------------------------------------------------------------------------------------------------------------------------------------------------------------------------------------------------------------------------------------------|---------------------------------|-----------------------------------------|--|
| Rated EEI Noise Level dB(A) Noise Class C Rated annual energy consumption Climate Class SN/T - 16-38 Compressor Refrigerant R600A Fan Assisted Cooling Yes Ventilation Required Plinth ventilation essential Temperature Range 5 to 20 Zone Type 2 zones, 5-20 in both zone Defrosting Type Automatic Installation Undercounter Door Technical door - panel ready Door Handle push2open or with handle Door Open Direction RH hinged Reversible Door Yes Door-Open Alarm Function Yes Lock No Capacity (L) 118L Standard Storage Quantity Shelt's ye Treated beech wood Light Auto. Lighting Function Yes Control LED touch display Control Display Colour White Charcoal Filter No Softclose Yes Power Lead Length Adjustable Feet Yes - 70mm                                                                                                                                                                                                                                                                                                                                                                                                                                                                                                                                                                                                                                                                                                                                                                                                                                                                                                                                                                                                                                                                                                                                                                                                                                                                                                                                                                                 |                                 |                                         |  |
| Noise Level dB(A) Noise Class C Rated annual energy consumption Climate Class SN/T - 16-38 Compressor Refrigerant Re600A Fan Assisted Cooling Yes Ventilation Required Plinth ventilation essential Temperature Range For to 20 Zone Type Poor Handle Door Technical door - panel ready Door Handle Door Open Direction Reversible Door Poor Alarm Function Lock No Capacity (L) Standard Storage Quantity Shelf Type Light Smooth strip LED - 3000k (dimmable) Auto. Lighting Function Ves Heating Ability Yes Heating Ability Ves Power Lead Length Adjustable Feet Ves - 70mm  Adjustable Feet  Ves Power Lead Length Adjustable Feet  Adjustable Feet  Ves Power Lead Length Adjustable Feet  Ves Pow | EEI Class                       | F                                       |  |
| Noise Class Rated annual energy consumption Climate Class SN/T - 16-38 Compressor Refrigerant Re600A Fan Assisted Cooling Yes Ventilation Required Plinth ventilation essential Temperature Range 5 to 20 Zone Type 2 zones, 5-20 in both zone Defrosting Type Automatic Installation Undercounter Door Technical door - panel ready Door Handle Door Open Direction RH hinged Reversible Door Yes Door-Open Alarm Function Lock No Capacity (L) 118L Standard Storage Quantity Shelves 4 Telescopic shelves, 1 fixed lower Shelf Type Treated beech wood Light Smooth strip LED - 3000k (dimmable) Auto. Lighting Function Ves Control LED touch display Control Display Colour White Charcoal Filter No Softclose Yes Power Lead Length Adjustable Feet Yes Power Lead Length Adjustable Feet Yes - 70mm                                                                                                                                                                                                                                                                                                                                                                                                                                                                                                                                                                                                                                                                                                                                                                                                                                                                                                                                                                                                                                                                                                                                                                                                                                                                                                                     | Rated EEI                       | 124                                     |  |
| Rated annual energy consumption 104kWh/annum  Climate Class SN/T - 16-38  Compressor Inverter compressor  Refrigerant R600A  Fan Assisted Cooling Yes  Ventilation Required Plinth ventilation essential  Temperature Range 5 to 20  Zone Type 2 zones, 5-20 in both zone  Defrosting Type Automatic  Installation Undercounter  Door Technical door - panel ready  Door Handle push2open or with handle  Door Open Direction RH hinged  Reversible Door Yes  Door-Open Alarm Function Yes  Lock No  Capacity (L) 118L  Standard Storage Quantity 36 Bordeaux or Burgundy bottles (750mL)  Shelves 4 Telescopic shelves, 1 fixed lower  Shelf Type Treated beech wood  Light Smooth strip LED - 3000k (dimmable)  Auto. Lighting Function Yes  Control LED touch display  Control Display Colour White  Charcoal Filter No  Softclose Yes  Heating Ability Yes  Internal Humidity 55-85% - automatic  Vibration Free Yes  Power Lead Length 1.5m  Adjustable Feet Yes - 70mm                                                                                                                                                                                                                                                                                                                                                                                                                                                                                                                                                                                                                                                                                                                                                                                                                                                                                                                                                                                                                                                                                                                                                   | Noise Level dB(A)               | 38dB                                    |  |
| Climate Class SN/T - 16-38 Compressor Inverter compressor Refrigerant R600A Fan Assisted Cooling Yes Ventilation Required Plinth ventilation essential Temperature Range 5 to 20 Zone Type 2 zones, 5-20 in both zone Defrosting Type Automatic Installation Undercounter Door Technical door - panel ready Door Handle push2open or with handle Door Open Direction RH hinged Reversible Door Yes Door-Open Alarm Function Yes Lock No Capacity (L) 118L Standard Storage Quantity 36 Bordeaux or Burgundy bottles (750mL) Shelves 4 Telescopic shelves, 1 fixed lower Shelf Type Treated beech wood Light Smooth strip LED - 3000k (dimmable) Auto. Lighting Function Yes Control LED touch display Control Display Colour White Charcoal Filter No Softclose Yes Heating Ability Yes Internal Humidity 55-85% - automatic Vibration Free Yes Power Lead Length 1.5m Adjustable Feet Yes - 70mm                                                                                                                                                                                                                                                                                                                                                                                                                                                                                                                                                                                                                                                                                                                                                                                                                                                                                                                                                                                                                                                                                                                                                                                                                              | Noise Class                     | С                                       |  |
| Compressor Inverter compressor Refrigerant R600A Fan Assisted Cooling Yes Ventilation Required Plinth ventilation essential Temperature Range 5 to 20 Zone Type 2 zones, 5-20 in both zone Defrosting Type Automatic Installation Undercounter Door Technical door - panel ready Door Handle push2open or with handle Door Open Direction RH hinged Reversible Door Yes Door-Open Alarm Function Yes Lock No Capacity (L) 118L Standard Storage Quantity 36 Bordeaux or Burgundy bottles (750mL) Shelves 4 Telescopic shelves, 1 fixed lower Shelf Type Treated beech wood Light Smooth strip LED - 3000k (dimmable) Auto. Lighting Function Yes Control LED touch display Control Display Colour White Charcoal Filter No Softclose Yes Heating Ability Yes Internal Humidity 55-85% - automatic Vibration Free Yes Power Lead Length 1.5m Adjustable Feet Yes - 70mm                                                                                                                                                                                                                                                                                                                                                                                                                                                                                                                                                                                                                                                                                                                                                                                                                                                                                                                                                                                                                                                                                                                                                                                                                                                         | Rated annual energy consumption | 104kWh/annum                            |  |
| Refrigerant R600A Fan Assisted Cooling Yes  Ventilation Required Plinth ventilation essential  Temperature Range 5 to 20  Zone Type 2 zones, 5-20 in both zone  Defrosting Type Automatic Installation Undercounter  Door Technical door - panel ready  Door Handle push2open or with handle  Door Open Direction RH hinged  Reversible Door Yes  Door-Open Alarm Function Yes  Lock No  Capacity (L) 118L  Standard Storage Quantity 36 Bordeaux or Burgundy bottles (750mL)  Shelves 4 Telescopic shelves, 1 fixed lower  Shelf Type Treated beech wood  Light Smooth strip LED - 3000k (dimmable)  Auto. Lighting Function Yes  Control LED touch display  Control Display Colour White  Charcoal Filter No  Softclose Yes  Power Lead Length 1.5m  Adjustable Feet Yes - 70mm                                                                                                                                                                                                                                                                                                                                                                                                                                                                                                                                                                                                                                                                                                                                                                                                                                                                                                                                                                                                                                                                                                                                                                                                                                                                                                                                              | Climate Class                   | SN/T - 16-38                            |  |
| Fan Assisted Cooling  Ves  Ventilation Required  Plinth ventilation essential  Temperature Range  5 to 20  Zone Type  2 zones, 5-20 in both zone  Defrosting Type  Automatic  Installation  Undercounter  Door  Technical door - panel ready  Door Handle  Door Open Direction  RH hinged  Reversible Door  Yes  Door-Open Alarm Function  Lock  No  Capacity (L)  118L  Standard Storage Quantity  36 Bordeaux or Burgundy bottles (750mL)  Shelves  4 Telescopic shelves, 1 fixed lower  Shelf Type  Treated beech wood  Light  Smooth strip LED - 3000k (dimmable)  Auto. Lighting Function  Yes  Control  LED touch display  Control Display Colour  White  Charcoal Filter  No  Softclose  Yes  Heating Ability  Yes  Internal Humidity  55-85% - automatic  Vibration Free  Yes  Power Lead Length  Adjustable Feet  Yes - 70mm                                                                                                                                                                                                                                                                                                                                                                                                                                                                                                                                                                                                                                                                                                                                                                                                                                                                                                                                                                                                                                                                                                                                                                                                                                                                                          | Compressor                      | Inverter compressor                     |  |
| Ventilation Required  Temperature Range  Zone Type  Defrosting Type  Defrosting Type  Door  Technical door - panel ready  Door Handle  Door Open Direction  RH hinged  Reversible Door  Door-Open Alarm Function  Lock  Capacity (L)  Standard Storage Quantity  Shelves  4 Telescopic shelves, 1 fixed lower  Shelf Type  Treated beech wood  Light  Smooth strip LED - 3000k (dimmable)  Auto. Lighting Function  Yes  Control  LED touch display  Control Display Colour  White  Charcoal Filter  No  Softclose  Heating Ability  Yes  Power Lead Length  Adjustable Feet  Yes - 70mm                                                                                                                                                                                                                                                                                                                                                                                                                                                                                                                                                                                                                                                                                                                                                                                                                                                                                                                                                                                                                                                                                                                                                                                                                                                                                                                                                                                                                                                                                                                                       | Refrigerant                     | R600A                                   |  |
| Temperature Range 2 zones, 5-20 in both zone  Defrosting Type Automatic Installation Undercounter  Door Technical door - panel ready  Door Handle push2open or with handle  Door Open Direction RH hinged  Reversible Door Yes  Door-Open Alarm Function Yes  Lock No  Capacity (L) 118L  Standard Storage Quantity 36 Bordeaux or Burgundy bottles (750mL)  Shelves 4 Telescopic shelves, 1 fixed lower  Shelf Type Treated beech wood  Light Smooth strip LED - 3000k (dimmable)  Auto. Lighting Function Yes  Control LED touch display  Control Display Colour White  Charcoal Filter No  Softclose Yes  Heating Ability Yes  Internal Humidity 55-85% - automatic  Vibration Free Yes  Power Lead Length 1.5m  Adjustable Feet Yes - 70mm                                                                                                                                                                                                                                                                                                                                                                                                                                                                                                                                                                                                                                                                                                                                                                                                                                                                                                                                                                                                                                                                                                                                                                                                                                                                                                                                                                                 | Fan Assisted Cooling            | Yes                                     |  |
| Zone Type 2 zones, 5-20 in both zone  Defrosting Type Automatic  Installation Undercounter  Door Technical door - panel ready  Door Handle push2open or with handle  Door Open Direction RH hinged  Reversible Door Yes  Door-Open Alarm Function Yes  Lock No  Capacity (L) 118L  Standard Storage Quantity 36 Bordeaux or Burgundy bottles (750mL)  Shelves 4 Telescopic shelves, 1 fixed lower  Shelf Type Treated beech wood  Light Smooth strip LED - 3000k (dimmable)  Auto. Lighting Function Yes  Control LED touch display  Control Display Colour White  Charcoal Filter No  Softclose Yes  Heating Ability Yes  Internal Humidity 55-85% - automatic  Vibration Free Yes  Power Lead Length 1.5m  Adjustable Feet Yes - 70mm                                                                                                                                                                                                                                                                                                                                                                                                                                                                                                                                                                                                                                                                                                                                                                                                                                                                                                                                                                                                                                                                                                                                                                                                                                                                                                                                                                                        | Ventilation Required            | Plinth ventilation essential            |  |
| Defrosting Type Installation Door Technical door - panel ready Door Handle Door Open Direction Reversible Door Technical door - panel ready Pes Door-Open Alarm Function Lock No Capacity (L) Standard Storage Quantity Shelves Shelf Type Treated beech wood Light Smooth strip LED - 3000k (dimmable) Auto. Lighting Function Yes Control LED touch display Control Display Colour Charcoal Filter No Softclose Heating Ability Yes Internal Humidity Yes Power Lead Length Adjustable Feet Yes - 70mm                                                                                                                                                                                                                                                                                                                                                                                                                                                                                                                                                                                                                                                                                                                                                                                                                                                                                                                                                                                                                                                                                                                                                                                                                                                                                                                                                                                                                                                                                                                                                                                                                       | Temperature Range               | 5 to 20                                 |  |
| Installation Undercounter  Door Technical door - panel ready  Door Handle push2open or with handle  Door Open Direction RH hinged  Reversible Door Yes  Door-Open Alarm Function Yes  Lock No  Capacity (L) 118L  Standard Storage Quantity 36 Bordeaux or Burgundy bottles (750mL)  Shelves 4 Telescopic shelves, 1 fixed lower  Shelf Type Treated beech wood  Light Smooth strip LED - 3000k (dimmable)  Auto. Lighting Function Yes  Control LED touch display  Control Display Colour White  Charcoal Filter No  Softclose Yes  Heating Ability Yes  Internal Humidity 55-85% - automatic  Vibration Free Yes  Power Lead Length 1.5m  Adjustable Feet Yes - 70mm                                                                                                                                                                                                                                                                                                                                                                                                                                                                                                                                                                                                                                                                                                                                                                                                                                                                                                                                                                                                                                                                                                                                                                                                                                                                                                                                                                                                                                                         | Zone Type                       | 2 zones, 5-20 in both zone              |  |
| Door Handle push2open or with handle Door Open Direction RH hinged Reversible Door Yes Door-Open Alarm Function Yes Lock No Capacity (L) 118L Standard Storage Quantity 36 Bordeaux or Burgundy bottles (750mL) Shelves 4 Telescopic shelves, 1 fixed lower Shelf Type Treated beech wood Light Smooth strip LED - 3000k (dimmable) Auto. Lighting Function Yes Control LED touch display Control Display Colour White Charcoal Filter No Softclose Yes Heating Ability Yes Internal Humidity 55-85% - automatic Vibration Free Yes Power Lead Length 1.5m Adjustable Feet Yes - 70mm                                                                                                                                                                                                                                                                                                                                                                                                                                                                                                                                                                                                                                                                                                                                                                                                                                                                                                                                                                                                                                                                                                                                                                                                                                                                                                                                                                                                                                                                                                                                          | Defrosting Type                 | Automatic                               |  |
| Door Handle push2open or with handle Door Open Direction RH hinged Reversible Door Yes Door-Open Alarm Function Yes Lock No Capacity (L) 118L Standard Storage Quantity 36 Bordeaux or Burgundy bottles (750mL) Shelves 4 Telescopic shelves, 1 fixed lower Shelf Type Treated beech wood Light Smooth strip LED - 3000k (dimmable) Auto. Lighting Function Yes Control LED touch display Control Display Colour White Charcoal Filter No Softclose Yes Heating Ability Yes Internal Humidity 55-85% - automatic Vibration Free Yes Power Lead Length 1.5m Adjustable Feet Yes - 70mm                                                                                                                                                                                                                                                                                                                                                                                                                                                                                                                                                                                                                                                                                                                                                                                                                                                                                                                                                                                                                                                                                                                                                                                                                                                                                                                                                                                                                                                                                                                                          | Installation                    | Undercounter                            |  |
| Door Open Direction RH hinged  Reversible Door Yes  Door-Open Alarm Function Yes  Lock No  Capacity (L) 118L  Standard Storage Quantity 36 Bordeaux or Burgundy bottles (750mL)  Shelves 4 Telescopic shelves, 1 fixed lower  Shelf Type Treated beech wood  Light Smooth strip LED - 3000k (dimmable)  Auto. Lighting Function Yes  Control LED touch display  Control Display Colour White  Charcoal Filter No  Softclose Yes  Heating Ability Yes  Internal Humidity 55-85% - automatic  Vibration Free Yes  Power Lead Length 1.5m  Adjustable Feet Yes - 70mm                                                                                                                                                                                                                                                                                                                                                                                                                                                                                                                                                                                                                                                                                                                                                                                                                                                                                                                                                                                                                                                                                                                                                                                                                                                                                                                                                                                                                                                                                                                                                             | Door                            | Technical door - panel ready            |  |
| Reversible Door Yes Door-Open Alarm Function Yes Lock No Capacity (L) 118L Standard Storage Quantity 36 Bordeaux or Burgundy bottles (750mL) Shelves 4 Telescopic shelves, 1 fixed lower Shelf Type Treated beech wood Light Smooth strip LED - 3000k (dimmable) Auto. Lighting Function Yes Control LED touch display Control Display Colour White Charcoal Filter No Softclose Yes Heating Ability Yes Internal Humidity 55-85% - automatic Vibration Free Yes Power Lead Length 1.5m Adjustable Feet Yes - 70mm                                                                                                                                                                                                                                                                                                                                                                                                                                                                                                                                                                                                                                                                                                                                                                                                                                                                                                                                                                                                                                                                                                                                                                                                                                                                                                                                                                                                                                                                                                                                                                                                             | Door Handle                     | push2open or with handle                |  |
| Door-Open Alarm Function  Lock  No Capacity (L)  Standard Storage Quantity  Shelves  4 Telescopic shelves, 1 fixed lower  Shelf Type  Treated beech wood  Light  Smooth strip LED - 3000k (dimmable)  Auto. Lighting Function  Yes  Control  LED touch display  Control Display Colour  White  Charcoal Filter  No  Softclose  Yes  Heating Ability  Yes  Internal Humidity  Yes  Power Lead Length  Adjustable Feet  Yes - 70mm                                                                                                                                                                                                                                                                                                                                                                                                                                                                                                                                                                                                                                                                                                                                                                                                                                                                                                                                                                                                                                                                                                                                                                                                                                                                                                                                                                                                                                                                                                                                                                                                                                                                                               | Door Open Direction             | RH hinged                               |  |
| Lock Capacity (L) 118L Standard Storage Quantity 36 Bordeaux or Burgundy bottles (750mL) Shelves 4 Telescopic shelves, 1 fixed lower Shelf Type Treated beech wood Light Smooth strip LED - 3000k (dimmable) Auto. Lighting Function Yes Control LED touch display Control Display Colour White Charcoal Filter No Softclose Yes Heating Ability Yes Internal Humidity 55-85% - automatic Vibration Free Yes Power Lead Length Adjustable Feet Yes - 70mm                                                                                                                                                                                                                                                                                                                                                                                                                                                                                                                                                                                                                                                                                                                                                                                                                                                                                                                                                                                                                                                                                                                                                                                                                                                                                                                                                                                                                                                                                                                                                                                                                                                                      | Reversible Door                 | Yes                                     |  |
| Capacity (L)  Standard Storage Quantity  Shelves  4 Telescopic shelves, 1 fixed lower  Shelf Type  Treated beech wood  Light  Smooth strip LED - 3000k (dimmable)  Auto. Lighting Function  Control  LED touch display  Control Display Colour  White  Charcoal Filter  No  Softclose  Yes  Heating Ability  Yes  Internal Humidity  Yes  Power Lead Length  Adjustable Feet  Yes - 70mm                                                                                                                                                                                                                                                                                                                                                                                                                                                                                                                                                                                                                                                                                                                                                                                                                                                                                                                                                                                                                                                                                                                                                                                                                                                                                                                                                                                                                                                                                                                                                                                                                                                                                                                                       | Door-Open Alarm Function        | Yes                                     |  |
| Standard Storage Quantity  Shelves  4 Telescopic shelves, 1 fixed lower  Shelf Type  Treated beech wood  Light  Smooth strip LED - 3000k (dimmable)  Auto. Lighting Function  Yes  Control  LED touch display  Control Display Colour  White  Charcoal Filter  No  Softclose  Yes  Heating Ability  Yes  Internal Humidity  Yes  Power Lead Length  Adjustable Feet  A Telescopic shelves, 1 fixed lower  Treated beech wood  LED - 3000k (dimmable)  Yes  LED touch display  White  Yes  Yes  1.5m  Yes  Yes  Power Lead Length  Adjustable Feet  Yes - 70mm                                                                                                                                                                                                                                                                                                                                                                                                                                                                                                                                                                                                                                                                                                                                                                                                                                                                                                                                                                                                                                                                                                                                                                                                                                                                                                                                                                                                                                                                                                                                                                  | Lock                            | No                                      |  |
| Shelves 4 Telescopic shelves, 1 fixed lower Shelf Type Treated beech wood Light Smooth strip LED - 3000k (dimmable) Auto. Lighting Function Yes Control LED touch display Control Display Colour White Charcoal Filter No Softclose Yes Heating Ability Yes Internal Humidity 755-85% - automatic Vibration Free Yes Power Lead Length 1.5m Adjustable Feet Yes - 70mm                                                                                                                                                                                                                                                                                                                                                                                                                                                                                                                                                                                                                                                                                                                                                                                                                                                                                                                                                                                                                                                                                                                                                                                                                                                                                                                                                                                                                                                                                                                                                                                                                                                                                                                                                         | Capacity (L)                    | 118L                                    |  |
| Shelf Type Treated beech wood Light Smooth strip LED - 3000k (dimmable) Auto. Lighting Function Yes Control LED touch display Control Display Colour White Charcoal Filter No Softclose Yes Heating Ability Yes Internal Humidity 55-85% - automatic Vibration Free Yes Power Lead Length 1.5m Adjustable Feet Yes - 70mm                                                                                                                                                                                                                                                                                                                                                                                                                                                                                                                                                                                                                                                                                                                                                                                                                                                                                                                                                                                                                                                                                                                                                                                                                                                                                                                                                                                                                                                                                                                                                                                                                                                                                                                                                                                                      | Standard Storage Quantity       | 36 Bordeaux or Burgundy bottles (750mL) |  |
| Light Smooth strip LED - 3000k (dimmable)  Auto. Lighting Function Yes  Control LED touch display  Control Display Colour White  Charcoal Filter No  Softclose Yes  Heating Ability Yes  Internal Humidity 55-85% - automatic  Vibration Free Yes  Power Lead Length 1.5m  Adjustable Feet Yes - 70mm                                                                                                                                                                                                                                                                                                                                                                                                                                                                                                                                                                                                                                                                                                                                                                                                                                                                                                                                                                                                                                                                                                                                                                                                                                                                                                                                                                                                                                                                                                                                                                                                                                                                                                                                                                                                                          | Shelves                         | 4 Telescopic shelves, 1 fixed lower     |  |
| Auto. Lighting Function  Control  LED touch display  Control Display Colour  White  Charcoal Filter  No  Softclose  Yes  Heating Ability  Yes  Internal Humidity  Vibration Free  Yes  Power Lead Length  Adjustable Feet  Yes  Yes  Yes  Yes - 70mm                                                                                                                                                                                                                                                                                                                                                                                                                                                                                                                                                                                                                                                                                                                                                                                                                                                                                                                                                                                                                                                                                                                                                                                                                                                                                                                                                                                                                                                                                                                                                                                                                                                                                                                                                                                                                                                                           | Shelf Type                      | Treated beech wood                      |  |
| Control LED touch display  Control Display Colour White  Charcoal Filter No  Softclose Yes  Heating Ability Yes  Internal Humidity 55-85% - automatic  Vibration Free Yes  Power Lead Length 1.5m  Adjustable Feet Yes - 70mm                                                                                                                                                                                                                                                                                                                                                                                                                                                                                                                                                                                                                                                                                                                                                                                                                                                                                                                                                                                                                                                                                                                                                                                                                                                                                                                                                                                                                                                                                                                                                                                                                                                                                                                                                                                                                                                                                                  | Light                           | Smooth strip LED - 3000k (dimmable)     |  |
| Control Display Colour  Charcoal Filter  No  Softclose  Yes  Heating Ability  Yes  Internal Humidity  55-85% - automatic  Vibration Free  Yes  Power Lead Length  Adjustable Feet  White                                                                                                                                                                                                                                                                                                                                                                                                                                                                                                                                                                                                                                                                                                                                                                                                                                                                                                                                                                                                                                                                                                                                                                                                                                                                                                                                                                                                                                                                                                                                                                                                                                                                                                                                                                                                                                                                                                                                       | Auto. Lighting Function         | Yes                                     |  |
| Charcoal Filter No Softclose Yes Heating Ability Yes Internal Humidity 55-85% - automatic Vibration Free Yes Power Lead Length 1.5m Adjustable Feet Yes - 70mm                                                                                                                                                                                                                                                                                                                                                                                                                                                                                                                                                                                                                                                                                                                                                                                                                                                                                                                                                                                                                                                                                                                                                                                                                                                                                                                                                                                                                                                                                                                                                                                                                                                                                                                                                                                                                                                                                                                                                                 | Control                         | LED touch display                       |  |
| Softclose Yes Heating Ability Yes Internal Humidity 55-85% - automatic Vibration Free Yes Power Lead Length 1.5m Adjustable Feet Yes - 70mm                                                                                                                                                                                                                                                                                                                                                                                                                                                                                                                                                                                                                                                                                                                                                                                                                                                                                                                                                                                                                                                                                                                                                                                                                                                                                                                                                                                                                                                                                                                                                                                                                                                                                                                                                                                                                                                                                                                                                                                    | Control Display Colour          | White                                   |  |
| Heating Ability Yes Internal Humidity 55-85% - automatic Vibration Free Yes Power Lead Length 1.5m Adjustable Feet Yes - 70mm                                                                                                                                                                                                                                                                                                                                                                                                                                                                                                                                                                                                                                                                                                                                                                                                                                                                                                                                                                                                                                                                                                                                                                                                                                                                                                                                                                                                                                                                                                                                                                                                                                                                                                                                                                                                                                                                                                                                                                                                  | Charcoal Filter                 | No                                      |  |
| Internal Humidity 55-85% - automatic  Vibration Free Yes  Power Lead Length 1.5m  Adjustable Feet Yes - 70mm                                                                                                                                                                                                                                                                                                                                                                                                                                                                                                                                                                                                                                                                                                                                                                                                                                                                                                                                                                                                                                                                                                                                                                                                                                                                                                                                                                                                                                                                                                                                                                                                                                                                                                                                                                                                                                                                                                                                                                                                                   | Softclose                       | Yes                                     |  |
| Vibration Free Yes Power Lead Length 1.5m Adjustable Feet Yes - 70mm                                                                                                                                                                                                                                                                                                                                                                                                                                                                                                                                                                                                                                                                                                                                                                                                                                                                                                                                                                                                                                                                                                                                                                                                                                                                                                                                                                                                                                                                                                                                                                                                                                                                                                                                                                                                                                                                                                                                                                                                                                                           | Heating Ability                 | Yes                                     |  |
| Power Lead Length 1.5m Adjustable Feet Yes - 70mm                                                                                                                                                                                                                                                                                                                                                                                                                                                                                                                                                                                                                                                                                                                                                                                                                                                                                                                                                                                                                                                                                                                                                                                                                                                                                                                                                                                                                                                                                                                                                                                                                                                                                                                                                                                                                                                                                                                                                                                                                                                                              | Internal Humidity               | 55-85% - automatic                      |  |
| Adjustable Feet Yes - 70mm                                                                                                                                                                                                                                                                                                                                                                                                                                                                                                                                                                                                                                                                                                                                                                                                                                                                                                                                                                                                                                                                                                                                                                                                                                                                                                                                                                                                                                                                                                                                                                                                                                                                                                                                                                                                                                                                                                                                                                                                                                                                                                     |                                 | Yes                                     |  |
| ·                                                                                                                                                                                                                                                                                                                                                                                                                                                                                                                                                                                                                                                                                                                                                                                                                                                                                                                                                                                                                                                                                                                                                                                                                                                                                                                                                                                                                                                                                                                                                                                                                                                                                                                                                                                                                                                                                                                                                                                                                                                                                                                              | Power Lead Length               | 1.5m                                    |  |
| Warranty 3 years P & L                                                                                                                                                                                                                                                                                                                                                                                                                                                                                                                                                                                                                                                                                                                                                                                                                                                                                                                                                                                                                                                                                                                                                                                                                                                                                                                                                                                                                                                                                                                                                                                                                                                                                                                                                                                                                                                                                                                                                                                                                                                                                                         | Adjustable Feet                 | Yes - 70mm                              |  |
|                                                                                                                                                                                                                                                                                                                                                                                                                                                                                                                                                                                                                                                                                                                                                                                                                                                                                                                                                                                                                                                                                                                                                                                                                                                                                                                                                                                                                                                                                                                                                                                                                                                                                                                                                                                                                                                                                                                                                                                                                                                                                                                                | Warranty                        | 3 years P & L                           |  |